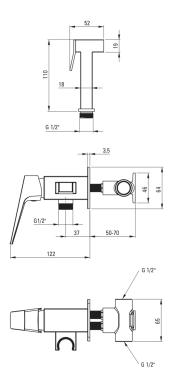

## BLUR Bidet tap, concealed

**Product code:** BQL\_N34M **EAN:** 5907650870289

Color: nero

Warranty [years]: 7

| Mixer                  |                      |
|------------------------|----------------------|
| Finish                 | nero                 |
| Material               | brass                |
| Mixer type             | single-handle, mixer |
| Installation method    | concealed            |
| Flow class [l/min]     | Z - 4-9 l/min        |
| Acoustic group [db]    | II (20 < x ≤ 30)     |
| Check valves           | Yes                  |
| Mixer cartridge        |                      |
| Ceramic cartridge size | 35 mm                |
| Hose                   |                      |
| Length [mm]            | 1200                 |
| Hand shower            |                      |
| Start_stop             | Yes                  |

## Features:

- Only the best materials, the quality of which has been confirmed by laboratory tests
- 45 cm connection hoses included
- The mounting sleeve facilitates the installation of the mixer
- The mixer is equipped with a stream aerator
- The mixer body is made of the highest quality brass
- Cleaning agent for fixtures in all colors available
- Z flow class (4-9 l/min) allowing for water consumption reduction
- Flush-mounted installation ensures the aesthetics of the bathroom
- \* Innovative, durable and easy to clean Nero coating