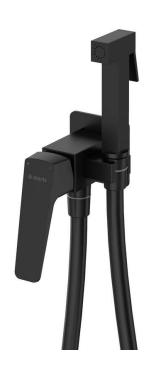

## BLUR Bidet tap, concealed

**Product code:** BQL\_N34M **EAN:** 5907650870289

Color: nero

Warranty [years]: 7

| Mixer                  |                      |
|------------------------|----------------------|
| Finish                 | nero                 |
| Material               | brass                |
| Mixer type             | single-handle, mixer |
| Installation method    | concealed            |
| Flow class [l/min]     | Z - 4-9 l/min        |
| Acoustic group [db]    | II (20 < x ≤ 30)     |
| Check valves           | Yes                  |
| Mixer cartridge        |                      |
| Ceramic cartridge size | 35 mm                |
| Hose                   |                      |
| Length [mm]            | 1200                 |
| Hand shower            |                      |
| Start_stop             | Yes                  |

## Features:

- Only the best materials, the quality of which has been confirmed by laboratory tests
- 45 cm connection hoses included
- The mounting sleeve facilitates the installation of the mixer
- The mixer is equipped with a stream aerator
- The mixer body is made of the highest quality brass
- Cleaning agent for fixtures in all colors available
- Z flow class (4-9 l/min) allowing for water consumption reduction
- Flush-mounted installation ensures the aesthetics of the bathroom
- \* Innovative, durable and easy to clean Nero coating