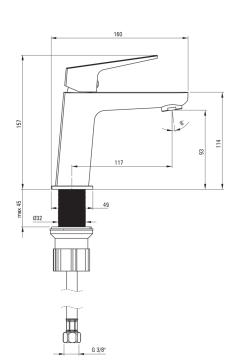

## Міхег

| Finish                 | nero                 |
|------------------------|----------------------|
| Material               | brass                |
| Mixer type             | single-handle, mixer |
| Installation method    | standing             |
| Acoustic group [db]    | II (20 < x ≤ 30)     |
| Mixer cartridge        |                      |
| Ceramic cartridge size | 26 mm                |
| Spout                  |                      |
| Spout type             | still                |
| Mixer spout range [mm] | 117                  |
| Aerator                |                      |
| Aerator type           | honeycomb            |
| Aerator size           | M24                  |
| Connecting hose        |                      |
| Length [mm]            | 450                  |
| Installation thread    | 3/8"                 |
|                        |                      |