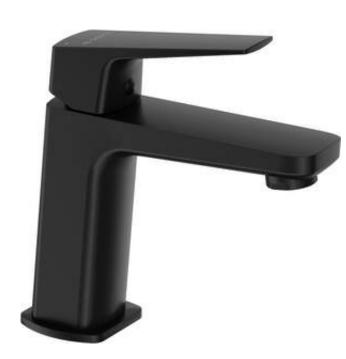

## BLUR Washbasin tap

Product code: BQL\_N20M EAN: 5907650870074 Color: nero Warranty [years]: 7

## Міхег

| Finish                 | nero                 |
|------------------------|----------------------|
| Material               | brass                |
| Mixer type             | single-handle, mixer |
| Installation method    | standing             |
| Acoustic group [db]    | II (20 < x ≤ 30)     |
| Mixer cartridge        |                      |
| Ceramic cartridge size | 26 mm                |
| Spout                  |                      |
| Spout type             | still                |
| Mixer spout range [mm] | 117                  |
| Aerator                |                      |
| Aerator type           | honeycomb            |
| Aerator size           | M24                  |
| Connecting hose        |                      |
| Length [mm]            | 450                  |
| Installation thread    | 3/8"                 |
|                        |                      |

## Features:

- 45 cm connection hoses included
- Innovative, durable and easy to clean Nero coating
- The mounting sleeve facilitates the installation of the mixer
- The mixer is equipped with a stream aerator
- The mixer body is made of the highest quality brass
- The offer includes a cleaning agent for fixtures in all colors