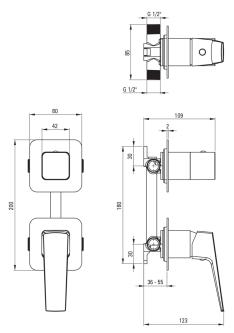

## Shower mixer, concealed

ceramic mechanical

**Product code:** BQL\_D44P **EAN:** 5907650870036

**Color:** titanium **Warranty [years]:** 7

| Mixer                                     |                      |
|-------------------------------------------|----------------------|
| Finish                                    | titanium             |
| Material                                  | brass                |
| Mixer type                                | single-handle, mixer |
| Installation method                       | concealed            |
| Acoustic group [db]                       | II (20 < x ≤ 30)     |
| Mixer cartridge<br>Ceramic cartridge size | 35 mm                |
| Function switch                           |                      |