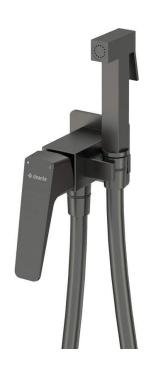

## BLUR Bidet tap, concealed

**Product code**: BQL\_D34M **EAN**: 5907650870272

Color: titanium
Warranty [years]: 7

| Mixer                                     |                      |
|-------------------------------------------|----------------------|
| Finish                                    | titanium             |
| Material                                  | brass                |
| Mixer type                                | single-handle, mixer |
| Installation method                       | concealed            |
| Flow class [l/min]                        | Z - 4-9 l/min        |
| Acoustic group [db]                       | II (20 < x ≤ 30)     |
|                                           |                      |
| Mixer cartridge                           | 35 mm                |
| Mixer cartridge<br>Ceramic cartridge size | 35 mm                |
| <u> </u>                                  | 35 mm<br>1200        |
| Ceramic cartridge size  Hose              |                      |

## Features:

- Only the best materials, the quality of which has been confirmed by laboratory tests
- Innovative, durable and easy to clean Titanium coating
- Cleaning agent for fixtures in all colors available
- Z flow class (4-9 l/min) allowing for water consumption reduction
- Flush-mounted installation ensures the aesthetics of the bathroom