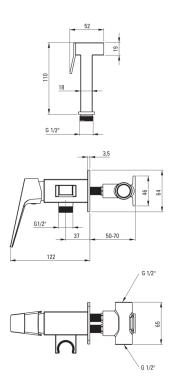

## BLUR Bidet tap, concealed

**Product code**: BQL\_D34M **EAN**: 5907650870272

Color: titanium
Warranty [years]: 7

| Mixer                                     |                      |
|-------------------------------------------|----------------------|
| Finish                                    | titanium             |
| Material                                  | brass                |
| Mixer type                                | single-handle, mixer |
| Installation method                       | concealed            |
| Flow class [l/min]                        | Z - 4-9 l/min        |
| Acoustic group [db]                       | II (20 < x ≤ 30)     |
|                                           |                      |
| Mixer cartridge                           | 35 mm                |
| Mixer cartridge<br>Ceramic cartridge size | 35 mm                |
| <u> </u>                                  | 35 mm<br>1200        |
| Ceramic cartridge size  Hose              |                      |

## Features:

- Only the best materials, the quality of which has been confirmed by laboratory tests
- Innovative, durable and easy to clean Titanium coating
- Cleaning agent for fixtures in all colors available
- Z flow class (4-9 l/min) allowing for water consumption reduction
- Flush-mounted installation ensures the aesthetics of the bathroom