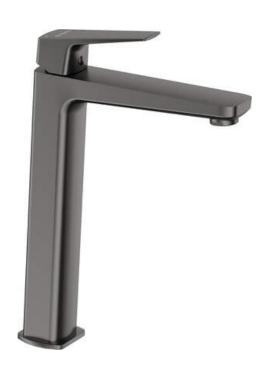

## Washbasin tap, tall

s deante

Product code: BQL\_D20K EAN: 5907650869986

Color: titanium Warranty [years]: 7

| Mixer                  |                      |
|------------------------|----------------------|
| Finish                 | titanium             |
| Material               | brass                |
| Mixer type             | single-handle, mixer |
| Installation method    | standing             |
| Acoustic group [db]    | II (20 < x ≤ 30)     |
| Mixer cartridge        |                      |
| Ceramic cartridge size | 26 mm                |
| Spout                  |                      |
| Spout type             | still                |
| Mixer spout range [mm] | 171                  |
| Aerator                |                      |
| Aerator type           | honeycomb            |
| Aerator size           | M24                  |
| Connecting hose        |                      |
| Length [mm]            | 450                  |
| Installation thread    | 3/8"                 |