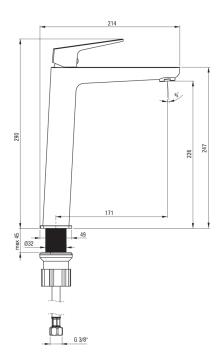

## Washbasin tap, tall

s deante

Product code: BQL\_D20K EAN: 5907650869986

Color: titanium Warranty [years]: 7

| Mixer                  |                      |
|------------------------|----------------------|
| Finish                 | titanium             |
| Material               | brass                |
| Mixer type             | single-handle, mixer |
| Installation method    | standing             |
| Acoustic group [db]    | II (20 < x ≤ 30)     |
| Mixer cartridge        |                      |
| Ceramic cartridge size | 26 mm                |
| Spout                  |                      |
| Spout type             | still                |
| Mixer spout range [mm] | 171                  |
| Aerator                |                      |
| Aerator type           | honeycomb            |
| Aerator size           | M24                  |
| Connecting hose        |                      |
| Length [mm]            | 450                  |
| Installation thread    | 3/8"                 |