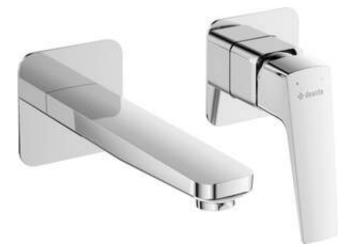

## BLUR Washbasin tap, concealed

Product code: BQL\_054L EAN: 5907650869870 Color: chrome Warranty [years]: 7

## Міхег

| -                      |                      |
|------------------------|----------------------|
| Finish                 | chrome               |
| Material               | brass                |
| Mixer type             | single-handle, mixer |
| Installation method    | concealed            |
| Acoustic group [db]    | II (20 < x ≤ 30)     |
| Mixer cartridge        |                      |
| •                      |                      |
| Ceramic cartridge size | 35 mm                |
| Spout                  |                      |
| Mixer spout range [mm] | 181                  |
| Material               | brass                |
| Aerator                |                      |
|                        |                      |
| Aerator type           | honeycomb            |
| Aerator size           | M24                  |