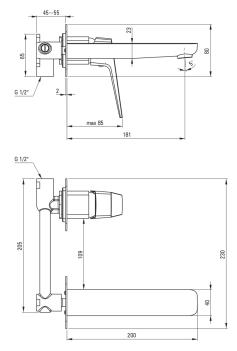

## Міхег

| -                      |                      |
|------------------------|----------------------|
| Finish                 | chrome               |
| Material               | brass                |
| Mixer type             | single-handle, mixer |
| Installation method    | concealed            |
| Acoustic group [db]    | II (20 < x ≤ 30)     |
| Mixer cartridge        |                      |
| •                      |                      |
| Ceramic cartridge size | 35 mm                |
| Spout                  |                      |
| Mixer spout range [mm] | 181                  |
| Material               | brass                |
| Aerator                |                      |
|                        |                      |
| Aerator type           | honeycomb            |
| Aerator size           | M24                  |