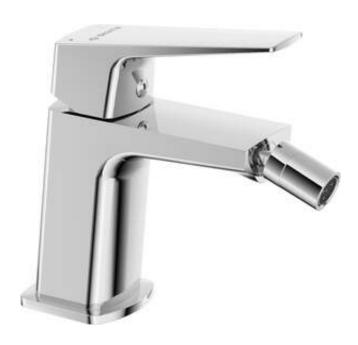

## BLUR Bidet tap

**Product code:** BQL\_030M **EAN:** 5907650869917

Color: chrome
Warranty [years]: 2

| Mixer                                         |                      |
|-----------------------------------------------|----------------------|
| Finish                                        | chrome               |
| Material                                      | brass                |
| Mixer type                                    | single-handle, mixer |
| Installation method                           | standing             |
| Flow class [Vmin]                             | Z - 4-9 l/min        |
| Acoustic group [db]                           | II (20 < x ≤ 30)     |
| <b>Mixer cartridge</b> Ceramic cartridge size | 26 mm                |
| Spout Mixer spout range [mm]                  | 118                  |