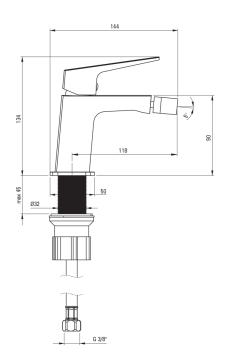

## BLUR Bidet tap

**Product code:** BQL\_030M **EAN:** 5907650869917

Color: chrome
Warranty [years]: 2

| Mixer                                         |                      |
|-----------------------------------------------|----------------------|
| Finish                                        | chrome               |
| Material                                      | brass                |
| Mixer type                                    | single-handle, mixer |
| Installation method                           | standing             |
| Flow class [Vmin]                             | Z - 4-9 l/min        |
| Acoustic group [db]                           | II (20 < x ≤ 30)     |
| <b>Mixer cartridge</b> Ceramic cartridge size | 26 mm                |
| Spout Mixer spout range [mm]                  | 118                  |

| Aerator                                         |             |  |
|-------------------------------------------------|-------------|--|
| Aerator type                                    | honeycomb   |  |
| Aerator size                                    | M18         |  |
|                                                 |             |  |
| Connecting hose                                 | 450         |  |
| Connecting hose Length [mm] Installation thread | 450<br>3/8" |  |