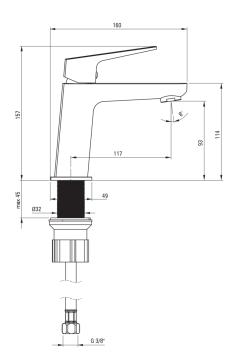

## BLUR Washbasin tap

**Product code**: BQL\_020M **EAN**: 5907650869832

**Color:** chrome **Warranty [years]:** 7

| Mixer                                  |                      |
|----------------------------------------|----------------------|
| Finish                                 | chrome               |
| Material                               | brass                |
| Mixer type                             | single-handle, mixer |
| Installation method                    | standing             |
| Acoustic group [db]                    | II (20 < x ≤ 30)     |
| Mixer cartridge Ceramic cartridge size | 26 mm                |
| <b>Spout</b> Mixer spout range [mm]    | 117                  |
| <b>Aerator</b><br>Aerator type         | honeycomb            |
| Aerator size                           | M24                  |
| Connecting hose Length [mm]            | 450                  |

3/8"

M10

## Features:

Installation thread

Connection thread

- 45 cm connection hoses included
- The mounting sleeve facilitates the installation of the mixer
- The mixer is equipped with a stream aerator
- Only the best materials, the quality of which has been confirmed by laboratory tests
- The mixer body is made of the highest quality brass
- Cleaning agent for fixtures in all colors available