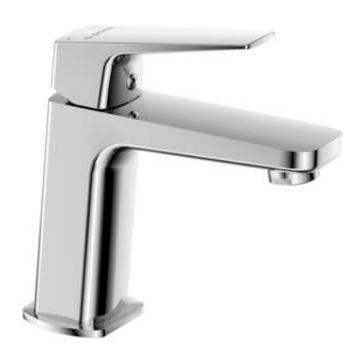

## BLUR Washbasin tap

**Product code**: BQL\_020M **EAN**: 5907650869832

**Color:** chrome **Warranty [years]:** 7

| Mixer                                  |                      |
|----------------------------------------|----------------------|
| Finish                                 | chrome               |
| Material                               | brass                |
| Mixer type                             | single-handle, mixer |
| Installation method                    | standing             |
| Acoustic group [db]                    | II (20 < x ≤ 30)     |
| Mixer cartridge Ceramic cartridge size | 26 mm                |
| <b>Spout</b> Mixer spout range [mm]    | 117                  |
| <b>Aerator</b><br>Aerator type         | honeycomb            |
| Aerator size                           | M24                  |
| Connecting hose Length [mm]            | 450                  |