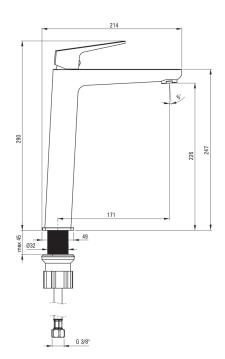

## BLUR Washbasin tap, tall

Product code: BQL\_020K EAN: 5907650869849 Color: chrome Warranty [years]: 7

| Mixer                  |                      |
|------------------------|----------------------|
| Finish                 | chrome               |
| Material               | brass                |
| Mixer type             | single-handle, mixer |
| Installation method    | standing             |
| Acoustic group [db]    | II (20 < x ≤ 30)     |
| Mixer cartridge        |                      |
| Ceramic cartridge size | 26 mm                |
| Secul                  |                      |
| Spout                  |                      |
| Mixer spout range [mm] | 171                  |
| Aerator                |                      |
| Aerator type           | honeycomb            |
| Aerator size           | M24                  |
|                        |                      |
| Connecting hose        |                      |
| Length [mm]            | 450                  |
| Installation thread    | 3/8"                 |
| Connection thread      | M10                  |
|                        |                      |