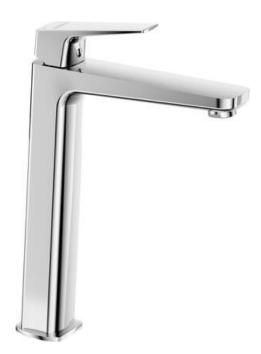

## BLUR Washbasin tap, tall

Product code: BQL\_020K EAN: 5907650869849 Color: chrome Warranty [years]: 7

| Mixer                  |                      |
|------------------------|----------------------|
| Finish                 | chrome               |
| Material               | brass                |
| Mixer type             | single-handle, mixer |
| Installation method    | standing             |
| Acoustic group [db]    | II (20 < x ≤ 30)     |
| Mixer cartridge        |                      |
| Ceramic cartridge size | 26 mm                |
| Secul                  |                      |
| Spout                  |                      |
| Mixer spout range [mm] | 171                  |
| Aerator                |                      |
| Aerator type           | honeycomb            |
| Aerator size           | M24                  |
|                        |                      |
| Connecting hose        |                      |
| Length [mm]            | 450                  |
| Installation thread    | 3/8"                 |
| Connection thread      | M10                  |
|                        |                      |