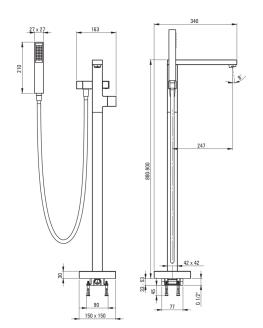

## Bath mixer, freestanding

**Product code**: BQL\_017M **EAN**: 5907650882145

**Color:** chrome **Warranty [years]:** 7

| Mixer                                         |                                  |
|-----------------------------------------------|----------------------------------|
| Finish                                        | chrome                           |
| Material                                      | brass                            |
| Mixer type                                    | single-handle, mixer             |
| Installation method                           | floor                            |
| Acoustic group [db]                           | II (20 < x ≤ 30)                 |
| Check valves                                  | Yes                              |
| Mixer cartridge                               |                                  |
| Ceramic cartridge size                        | 35 mm                            |
| Spout                                         |                                  |
| Mixer spout range [mm]                        | 247                              |
| Material                                      | brass                            |
| Function switch                               |                                  |
|                                               |                                  |
| Switch type                                   | ceramic mechanical               |
| Switch type  Aerator                          | ceramic mechanical               |
| Aerator                                       |                                  |
|                                               | ceramic mechanical honeycomb M28 |
| Aerator Aerator type Aerator size             | honeycomb                        |
| Aerator Aerator type Aerator size Hand shower | honeycomb<br>M28                 |
| Aerator Aerator type Aerator size             | honeycomb                        |