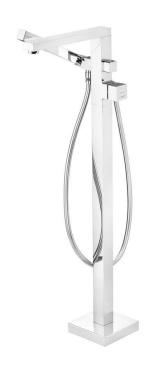

## Bath mixer, freestanding

**Product code**: BQL\_017M **EAN**: 5907650882145

**Color:** chrome **Warranty [years]:** 7

| Mixer                                         |                                  |
|-----------------------------------------------|----------------------------------|
| Finish                                        | chrome                           |
| Material                                      | brass                            |
| Mixer type                                    | single-handle, mixer             |
| Installation method                           | floor                            |
| Acoustic group [db]                           | II (20 < x ≤ 30)                 |
| Check valves                                  | Yes                              |
| Mixer cartridge                               |                                  |
| Ceramic cartridge size                        | 35 mm                            |
| Spout                                         |                                  |
| Mixer spout range [mm]                        | 247                              |
| Material                                      | brass                            |
| Function switch                               |                                  |
|                                               |                                  |
| Switch type                                   | ceramic mechanical               |
| Switch type  Aerator                          | ceramic mechanical               |
| Aerator                                       |                                  |
|                                               | ceramic mechanical honeycomb M28 |
| Aerator Aerator type Aerator size             | honeycomb                        |
| Aerator Aerator type Aerator size Hand shower | honeycomb<br>M28                 |
| Aerator Aerator type Aerator size             | honeycomb                        |