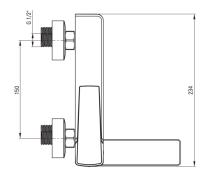

## BLUR Bath mixer, wall-mounted

Product code: BQL\_012M EAN: 5907650869825 Color: chrome Warranty [years]: 7

| Mixer                  |                      |
|------------------------|----------------------|
| Finish                 | chrome               |
| Material               | brass                |
| Mixer type             | single-handle, mixer |
| Installation method    | wall-mounted         |
| Acoustic group [db]    | II (20 < x ≤ 30)     |
| Mixer cartridge        |                      |
| Ceramic cartridge size | 35 mm                |
| Spout                  |                      |
| Spout type             | foldable             |
| Mixer spout range [mm] | 180                  |
| Function switch        |                      |
| Switch type            | ceramic mechanical   |
| Aerator                |                      |
| Aerator type           | honeycomb            |
| Aerator size           | M24                  |
|                        |                      |