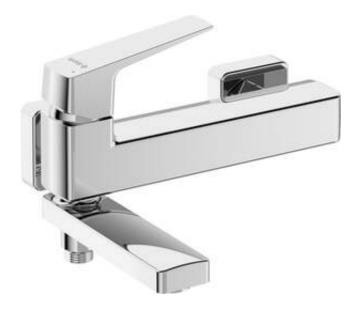

## BLUR Bath mixer, wall-mounted

Product code: BQL\_012M EAN: 5907650869825 Color: chrome Warranty [years]: 7

| Mixer                  |                      |
|------------------------|----------------------|
| Finish                 | chrome               |
| Material               | brass                |
| Mixer type             | single-handle, mixer |
| Installation method    | wall-mounted         |
| Acoustic group [db]    | II (20 < x ≤ 30)     |
| Mixer cartridge        |                      |
| Ceramic cartridge size | 35 mm                |
| Spout                  |                      |
| Spout type             | foldable             |
| Mixer spout range [mm] | 180                  |
| Function switch        |                      |
| Switch type            | ceramic mechanical   |
| Aerator                |                      |
| Aerator type           | honeycomb            |
| Aerator size           | M24                  |
|                        |                      |