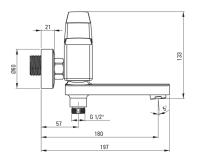

## BLUR Bath mixer, wall-mounted

Product code: BQL\_012M EAN: 5907650869825 Color: chrome Warranty [years]: 7

| Mixer                  |                      |
|------------------------|----------------------|
| Finish                 | chrome               |
| Material               | brass                |
| Mixer type             | single-handle, mixer |
| Installation method    | wall-mounted         |
| Acoustic group [db]    | II (20 < x ≤ 30)     |
| Mixer cartridge        |                      |
| Ceramic cartridge size | 35 mm                |
| Spout                  |                      |
| Spout type             | foldable             |
| Mixer spout range [mm] | 180                  |
| Function switch        |                      |
| Switch type            | ceramic mechanical   |
| Aerator                |                      |
| Aerator type           | honeycomb            |
| Aerator size           | M24                  |
|                        |                      |