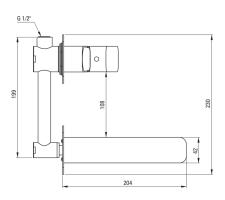

## Міхег

| ITINEI                                           |                      |
|--------------------------------------------------|----------------------|
| Finish                                           | пего                 |
| Material                                         | brass                |
| Mixer type                                       | single-handle, mixer |
| Installation method                              | concealed            |
| Flow class [l/min]                               | Z - 4-9 l/min        |
| Acoustic group [db]                              | l (x ≤ 20)           |
| <b>Mixer cartridge</b><br>Ceramic cartridge size | 35 mm                |
| Spout                                            |                      |
| Spout type                                       | still                |
| Mixer spout range [mm]                           | 182                  |
| Material                                         | brass                |
| Aerator                                          |                      |
| Aerator type                                     | swivel, flat         |
| Aerator size                                     | M24                  |
|                                                  |                      |