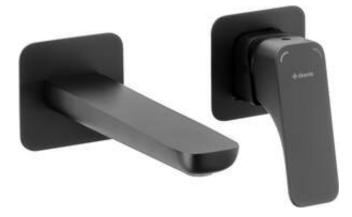

## HIACYNT Washbasin tap, concealed

Product code: BQH\_N54L EAN: 5908212078013 Color: nero Warranty [years]: 7

## Features:

- The mixer body is made of the highest quality brass
- The mixer is equipped with a stream aerator
- The movable aerator allows you to direct the water stream
- Flush-mounted installation ensures the aesthetics of the bathroom
- Z flow class (4-9 l/min) allowing for water consumption reduction
- Innovative, durable and easy to clean Nero coating
- Modern design with a hint of timelessness
- Dedicated cleaning agent, safe for cleaned surfaces
- Only the best materials, the quality of which has been confirmed by laboratory tests
- The offer includes a cleaning agent for fixtures in all colors