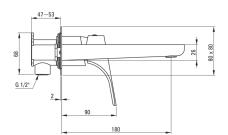

## Міхег

| ITINEI                                           |                      |
|--------------------------------------------------|----------------------|
| Finish                                           | пего                 |
| Material                                         | brass                |
| Mixer type                                       | single-handle, mixer |
| Installation method                              | concealed            |
| Flow class [l/min]                               | Z - 4-9 l/min        |
| Acoustic group [db]                              | l (x ≤ 20)           |
| <b>Mixer cartridge</b><br>Ceramic cartridge size | 35 mm                |
| Spout                                            |                      |
| Spout type                                       | still                |
| Mixer spout range [mm]                           | 182                  |
| Material                                         | brass                |
| Aerator                                          |                      |
| Aerator type                                     | swivel, flat         |
| Aerator size                                     | M24                  |
|                                                  |                      |