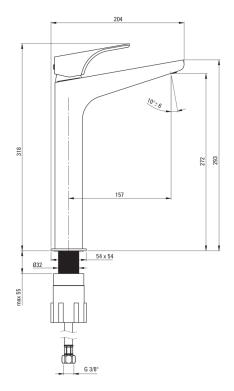

## HIACYNT Washbasin tap, tall

**Product code:** BQH\_N20N **EAN:** 5907650811060

Color: nero

Warranty [years]: 7

| Mixer                  |                      |
|------------------------|----------------------|
| Finish                 | nero                 |
| Material               | brass                |
| Mixer type             | single-handle, mixer |
| Installation method    | standing             |
| Flow class [l/min]     | Z - 4-9 l/min        |
| Acoustic group [db]    | I (x ≤ 20)           |
| Mixer cartridge        |                      |
| Ceramic cartridge size | 35 mm                |
| Spout                  |                      |
| Spout type             | still                |
| Material               | brass                |
| Aerator                |                      |
| Aerator type           | swivel, honeycomb    |
| Aerator size           | M24                  |
| Connecting hose        |                      |
| Length [mm]            | 450                  |
| Installation thread    | 3/8"                 |

M10