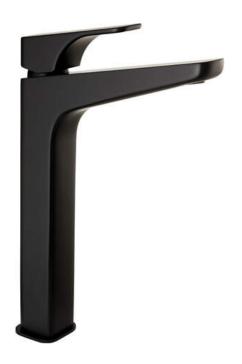

## HIACYNT Washbasin tap, tall

**Product code:** BQH\_N20N **EAN:** 5907650811060

Color: nero

Warranty [years]: 7

| Mixer                  |                      |
|------------------------|----------------------|
| Finish                 | nero                 |
| Material               | brass                |
| Mixer type             | single-handle, mixer |
| Installation method    | standing             |
| Flow class [l/min]     | Z - 4-9 l/min        |
| Acoustic group [db]    | I (x ≤ 20)           |
| Mixer cartridge        |                      |
| Ceramic cartridge size | 35 mm                |
| Spout                  |                      |
| Spout type             | still                |
| Material               | brass                |
| Aerator                |                      |
| Aerator type           | swivel, honeycomb    |
| Aerator size           | M24                  |
| Connecting hose        |                      |
| Length [mm]            | 450                  |
| Installation thread    | 3/8"                 |

## Features:

Connection thread

- The mixer body is made of the highest quality brass
- Modern design with a hint of timelessness
- The mixer is equipped with a stream aerator
- The movable aerator allows you to direct the water stream
- The mounting sleeve facilitates the installation of the mixer
- 45 cm connection hoses included
- Z flow class (4-9 l/min) allowing for water consumption reduction
- Innovative, durable and easy to clean Nero coating
- Dedicated cleaning agent, safe for cleaned surfaces
- Only the best materials, the quality of which has been confirmed by laboratory tests
- The offer includes a cleaning agent for fixtures in all colors