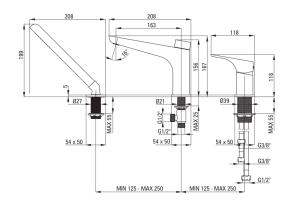

## HIACYNT Bath mixer, 3-hole

**Product code**: BQH\_N13M **EAN**: 5908212074251

Color: nero

Warranty [years]: 7

| Mixer                  |                      |
|------------------------|----------------------|
| Finish                 | nero                 |
| Material               | brass                |
| Mixer type             | single-handle, mixer |
| Installation method    | standing             |
| Acoustic group [db]    | I (x ≤ 20)           |
| Mixer cartridge        |                      |
| Ceramic cartridge size | 35 mm                |
|                        |                      |
| Spout                  | still                |
| Spout type             |                      |
| Mixer spout range [mm] | 178                  |
| Material               | brass                |
| Function switch        |                      |
| Switch type            | ceramic mechanical   |
| Aerator                |                      |
| Aerator type           | flat, laminar        |
| Aerator size           | M24                  |
|                        |                      |
| Connecting hose        | 500                  |
| Length [mm]            | 500                  |
| Installation thread    | 3/8"                 |
| Connection thread      | M12                  |
| Hose                   |                      |
| Length [mm]            | 1500                 |
| Braid type             | double braided       |
| Hand shower            |                      |