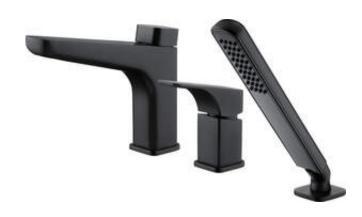

## HIACYNT Bath mixer, 3-hole

**Product code**: BQH\_N13M **EAN**: 5908212074251

Color: nero

Warranty [years]: 7

| Mixer                  |                      |
|------------------------|----------------------|
| Finish                 | nero                 |
| Material               | brass                |
| Mixer type             | single-handle, mixer |
| Installation method    | standing             |
| Acoustic group [db]    | I (x ≤ 20)           |
| Mixer cartridge        |                      |
| Ceramic cartridge size | 35 mm                |
|                        |                      |
| Spout                  | still                |
| Spout type             |                      |
| Mixer spout range [mm] | 178                  |
| Material               | brass                |
| Function switch        |                      |
| Switch type            | ceramic mechanical   |
| Aerator                |                      |
| Aerator type           | flat, laminar        |
| Aerator size           | M24                  |
|                        |                      |
| Connecting hose        | 500                  |
| Length [mm]            | 500                  |
| Installation thread    | 3/8"                 |
| Connection thread      | M12                  |
| Hose                   |                      |
| Length [mm]            | 1500                 |
| Braid type             | double braided       |
| Hand shower            |                      |