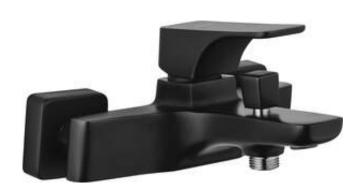

## HIACYNT Bath mixer, wall-mounted

**Product code**: BQH\_N10M **EAN**: 5908212074220

Color: nero

Warranty [years]: 7

| Mixer                                         |                      |
|-----------------------------------------------|----------------------|
| Finish                                        | nero                 |
| Material                                      | brass                |
| Mixer type                                    | single-handle, mixer |
| Installation method                           | wall-mounted         |
| Acoustic group [db]                           | I (x ≤ 20)           |
| <b>Mixer cartridge</b> Ceramic cartridge size | 35 mm                |
| Spout                                         |                      |
| Spout type                                    | still                |
| Mixer spout range [mm]                        | 172                  |
| Material                                      | brass                |
| Function switch                               |                      |
| Switch type                                   | pressure with lock   |

## Features:

Aerator size

**Aerator** Aerator type

- The mixer body is made of the highest quality brass
- The mixer is equipped with a stream aerator
- The movable aerator allows you to direct the water stream
- Innovative, durable and easy to clean Nero coating
- Modern design with a hint of timelessness
- Dedicated cleaning agent, safe for cleaned surfaces
- Only the best materials, the quality of which has been confirmed by laboratory tests
- The offer includes a cleaning agent for fixtures in all colors