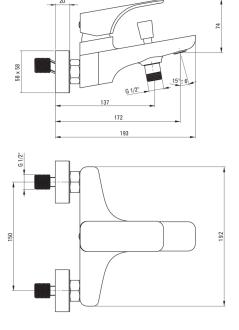

## HIACYNT Bath mixer, wall-mounted

**Product code**: BQH\_N10M **EAN**: 5908212074220

Color: nero

Warranty [years]: 7

| Mixer                                         |                      |
|-----------------------------------------------|----------------------|
| Finish                                        | nero                 |
| Material                                      | brass                |
| Mixer type                                    | single-handle, mixer |
| Installation method                           | wall-mounted         |
| Acoustic group [db]                           | I (x ≤ 20)           |
| <b>Mixer cartridge</b> Ceramic cartridge size | 35 mm                |
| Spout                                         |                      |
| Spout type                                    | still                |
| Mixer spout range [mm]                        | 172                  |
| Material                                      | brass                |
| Function switch                               |                      |
| Switch type                                   | pressure with lock   |

swivel, flat

M24