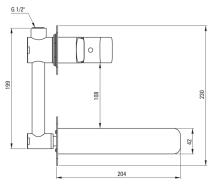

## HIACYNT Washbasin tap, concealed

**Product code**: BQH\_A54L **EAN**: 5908212095447

Color: bianco
Warranty [years]: 7

| Mixer                  |                      |
|------------------------|----------------------|
| Finish                 | bianco               |
| Material               | brass                |
| Mixer type             | single-handle, mixer |
| Installation method    | concealed            |
| Flow class [l/min]     | Z - 4-9 l/min        |
| Acoustic group [db]    | I (x ≤ 20)           |
| Mixer cartridge        |                      |
| Commin analysidan sina | 75 mm                |

| Ceramic cartridge size | 35 mm        |
|------------------------|--------------|
| Spout                  |              |
| Spout type             | still        |
| Mixer spout range [mm] | 182          |
| Material               | brass        |
| Aerator                |              |
| Aerator type           | flat, swivel |
| Aerator size           | M24          |