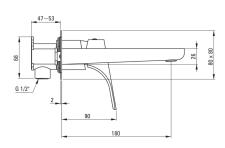

## HIACYNT Washbasin tap, concealed

**Product code**: BQH\_A54L **EAN**: 5908212095447

Color: bianco
Warranty [years]: 7

| Mixer                  |                      |
|------------------------|----------------------|
| Finish                 | bianco               |
| Material               | brass                |
| Mixer type             | single-handle, mixer |
| Installation method    | concealed            |
| Flow class [l/min]     | Z - 4-9 l/min        |
| Acoustic group [db]    | I (x ≤ 20)           |
| Mixer cartridge        |                      |
| Commin analysidan sina | 75 mm                |

| Ceramic cartridge size | 35 mm        |
|------------------------|--------------|
| Spout                  |              |
| Spout type             | still        |
| Mixer spout range [mm] | 182          |
| Material               | brass        |
| Aerator                |              |
| Aerator type           | flat, swivel |
| Aerator size           | M24          |