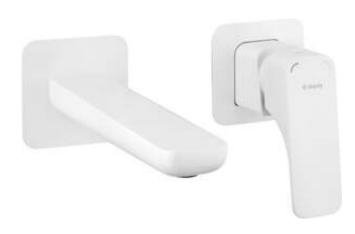

## HIACYNT Washbasin tap, concealed

**Product code**: BQH\_A54L **EAN**: 5908212095447

Color: bianco
Warranty [years]: 7

| Mixer                  |                      |
|------------------------|----------------------|
| Finish                 | bianco               |
| Material               | brass                |
| Mixer type             | single-handle, mixer |
| Installation method    | concealed            |
| Flow class [l/min]     | Z - 4-9 l/min        |
| Acoustic group [db]    | I (x ≤ 20)           |
| Mixer cartridge        |                      |
| Commin analysidan sina | 75 mm                |

## Features:

- The mixer body is made of the highest quality brass
- The mixer is equipped with a stream aerator
- The movable aerator allows you to direct the water stream
- Flush-mounted installation ensures the aesthetics of the bathroom
- Z flow class (4-9 l/min) allowing for water consumption reduction
- \* Innovative and durable Bianco coating
- Modern design with a hint of timelessness
- Dedicated cleaning agent, safe for cleaned surfaces
- Only the best materials, the quality of which has been confirmed by laboratory tests
- Cleaning agent for fixtures in all colors available