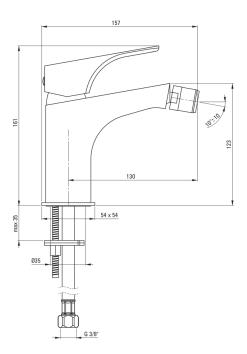

## HIACYNT Bidet tap

**Product code:** BQH\_A30M **EAN:** 5908212086858

Color: bianco
Warranty [years]: 7

| Mixer                                                                               |                           |
|-------------------------------------------------------------------------------------|---------------------------|
| Finish                                                                              | bianco                    |
| Material                                                                            | brass                     |
| Mixer type                                                                          | single-handle, mixer      |
| Installation method                                                                 | standing                  |
| Acoustic group [db]                                                                 | I (x ≤ 20)                |
| Miyos cartridgo                                                                     |                           |
| Mixer cartridge                                                                     |                           |
| Ceramic cartridge size                                                              | 35 mm                     |
| Spout                                                                               |                           |
| opec:                                                                               |                           |
| Spout tupo                                                                          | ctill                     |
| Spout type                                                                          | still                     |
| Spout type<br>Mixer spout range [mm]                                                | still<br>130              |
|                                                                                     |                           |
| Mixer spout range [mm] Material                                                     | 130                       |
| Mixer spout range [mm] Material Aerator                                             | 130<br>brass              |
| Mixer spout range [mm] Material                                                     | 130                       |
| Mixer spout range [mm] Material Aerator                                             | 130<br>brass              |
| Mixer spout range [mm] Material  Aerator Aerator type Aerator size                  | 130<br>brass<br>honeycomb |
| Mixer spout range [mm] Material  Aerator Aerator type Aerator size  Connecting hose | honeycomb<br>M22          |
| Mixer spout range [mm] Material  Aerator Aerator type Aerator size                  | 130<br>brass<br>honeycomb |

M10