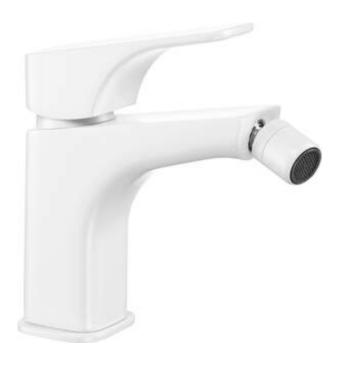

## HIACYNT Bidet tap

**Product code:** BQH\_A30M **EAN:** 5908212086858

Color: bianco
Warranty [years]: 7

| Mixer                                                                               |                           |
|-------------------------------------------------------------------------------------|---------------------------|
| Finish                                                                              | bianco                    |
| Material                                                                            | brass                     |
| Mixer type                                                                          | single-handle, mixer      |
| Installation method                                                                 | standing                  |
| Acoustic group [db]                                                                 | I (x ≤ 20)                |
| Miyos cartridgo                                                                     |                           |
| Mixer cartridge                                                                     |                           |
| Ceramic cartridge size                                                              | 35 mm                     |
| Spout                                                                               |                           |
| opec:                                                                               |                           |
| Spout tupo                                                                          | ctill                     |
| Spout type                                                                          | still                     |
| Spout type<br>Mixer spout range [mm]                                                | still<br>130              |
|                                                                                     |                           |
| Mixer spout range [mm] Material                                                     | 130                       |
| Mixer spout range [mm] Material Aerator                                             | 130<br>brass              |
| Mixer spout range [mm] Material                                                     | 130                       |
| Mixer spout range [mm] Material Aerator                                             | 130<br>brass              |
| Mixer spout range [mm] Material  Aerator Aerator type Aerator size                  | 130<br>brass<br>honeycomb |
| Mixer spout range [mm] Material  Aerator Aerator type Aerator size  Connecting hose | honeycomb<br>M22          |
| Mixer spout range [mm] Material  Aerator Aerator type Aerator size                  | 130<br>brass<br>honeycomb |

## Features:

Connection thread

- The mixer body is made of the highest quality brass
- The mixer is equipped with a stream aerator
- 45 cm connection hoses included
- Innovative and durable Bianco coating
- Modern design with a hint of timelessness
- Dedicated cleaning agent, safe for cleaned surfaces
- Only the best materials, the quality of which has been confirmed by laboratory tests
- The offer includes a cleaning agent for fixtures in all colors