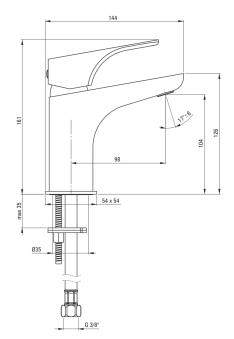

## Міхег

| IMIXEI                 |                      |
|------------------------|----------------------|
| Finish                 | bianco               |
| Material               | brass                |
| Mixer type             | single-handle, mixer |
| Installation method    | standing             |
| Flow class [l/min]     | Z - 4-9 l/min        |
| Acoustic group [db]    | l (x ≤ 20)           |
| Mixer cartridge        |                      |
| Ceramic cartridge size | 35 mm                |
| Eco-click cartridge    | Yes                  |
| Spout                  |                      |
| Spout type             | still                |
| Mixer spout range [mm] | 98                   |
| Material               | brass                |
| Aerator                |                      |
| Aerator type           | swivel, flat         |
| Aerator size           | M24                  |
| Connecting hose        |                      |
| Length [mm]            | 450                  |
| Installation thread    | 3/8"                 |
| Connection thread      | M8                   |
|                        |                      |