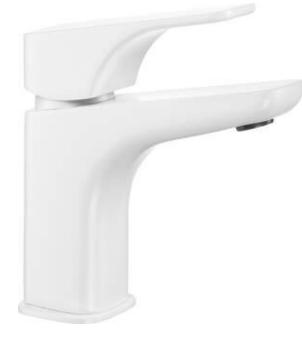

## ніасумт Washbasin tap

Product code: BQH\_A20M EAN: 5908212086841 Color: bianco Warranty [years]: 7

## Features:

- The mixer body is made of the highest quality brass
- The mixer is equipped with a stream aerator
- The movable aerator allows you to direct the water stream
- Two-step ECO-click cartridge, allowing to reduce the water flow below 5 l/min
- 45 cm connection hoses included
- Z flow class (4-9 l/min) allowing for water consumption reduction
- Innovative and durable Bianco coating
- Modern design with a hint of timelessness
- Dedicated cleaning agent, safe for cleaned surfaces
- Only the best materials, the quality of which has been confirmed by laboratory tests
- The offer includes a cleaning agent for fixtures in all colors