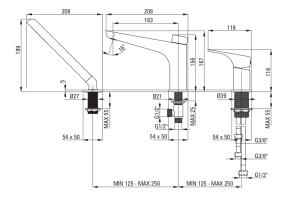

## HIACYNT Bath mixer, 3-hole

**Product code:** BQH\_A13M **EAN:** 5908212084960

Color: bianco
Warranty [years]: 7

| Mixer                  |                      |
|------------------------|----------------------|
| Finish                 | bianco               |
| Material               | brass                |
| Mixer type             | mixer, single-handle |
| Installation method    | standing             |
| Acoustic group [db]    | I (x ≤ 20)           |
| Mixer cartridge        |                      |
| Ceramic cartridge size | 35 mm                |
| Spout                  |                      |
| Spout type             | still                |
| Mixer spout range [mm] | 178                  |
| Material               | brass                |
| Function switch        |                      |
| Switch type            | ceramic mechanical   |
| Aerator                |                      |
| Aerator type           | flat, laminar        |
| Aerator size           | M24                  |
| Connecting hose        |                      |
| Length [mm]            | 500                  |
| Installation thread    | 3/8"                 |
| Connection thread      | M12                  |
| Hose                   |                      |
| Length [mm]            | 1500                 |
| Braid type             | double braided       |
| Hand shower            |                      |
| Number of functions    | 1                    |
| Anti-calc              | Yes                  |
|                        |                      |