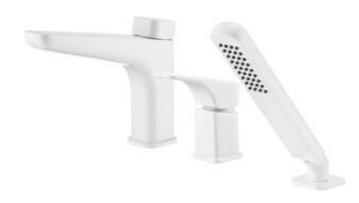

## HIACYNT Bath mixer, 3-hole

**Product code:** BQH\_A13M **EAN:** 5908212084960

Color: bianco
Warranty [years]: 7

| Mixer                  |                      |
|------------------------|----------------------|
| Finish                 | bianco               |
| Material               | brass                |
| Mixer type             | mixer, single-handle |
| Installation method    | standing             |
| Acoustic group [db]    | I (x ≤ 20)           |
| Mixer cartridge        |                      |
| Ceramic cartridge size | 35 mm                |
| Spout                  |                      |
| Spout type             | still                |
| Mixer spout range [mm] | 178                  |
| Material               | brass                |
| Function switch        |                      |
| Switch type            | ceramic mechanical   |
| Aerator                |                      |
| Aerator type           | flat, laminar        |
| Aerator size           | M24                  |
| Connecting hose        |                      |
| Length [mm]            | 500                  |
| Installation thread    | 3/8"                 |
| Connection thread      | M12                  |
| Hose                   |                      |
| Length [mm]            | 1500                 |
| Braid type             | double braided       |
| Hand shower            |                      |
| Number of functions    | 1                    |
| Anti-calc              | Yes                  |
|                        |                      |

## Features:

- Modern design with a hint of timelessness
- The mixer body is made of the highest quality brass
- The mixer is equipped with a stream aerator
- The movable aerator allows you to direct the water stream
- Mechanical ceramic function switch
- The mounting sleeve facilitates the installation of the mixer
- 45 cm connection hoses included
- \* Innovative and durable Bianco coating
- Anti-calc hand shower
- Only the best materials, the quality of which has been confirmed by laboratory tests
- Cleaning agent for fixtures in all colors available