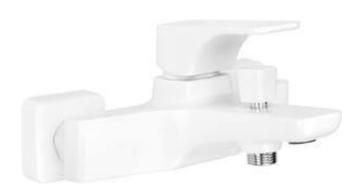

## HIACYNT Bath mixer, wall-mounted

**Product code**: BQH\_A10M **EAN**: 5908212084953

Color: bianco
Warranty [years]: 7

| Mixer                                  |                      |
|----------------------------------------|----------------------|
| Finish                                 | bianco               |
| Material                               | brass                |
| Mixer type                             | single-handle, mixer |
| Installation method                    | wall-mounted         |
| Acoustic group [db]                    | I (x ≤ 20)           |
| Check valves                           | Yes                  |
| Mixer cartridge Ceramic cartridge size | 35 mm                |
| -                                      |                      |
| Spout Mixer spout range [mm]           | 172                  |
| Material                               | brass                |
| Aerator                                |                      |
| Aerator type                           | flat, swivel         |
| Aerator size                           | M24                  |

## Features:

- The mixer body is made of the highest quality brass
- The mixer is equipped with a stream aerator
- The movable aerator allows you to direct the water stream
- The mixer is equipped with non-return valves so that the mixed water does not flow back into the installation
- · Innovative and durable Bianco coating
- Modern design with a hint of timelessness
- Dedicated cleaning agent, safe for cleaned surfaces
- Only the best materials, the quality of which has been confirmed by laboratory tests
- The offer includes a cleaning agent for fixtures in all colors