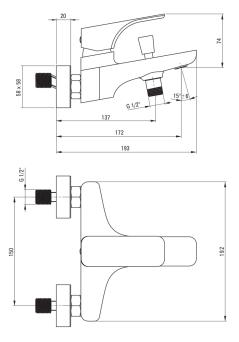

## HIACYNT Bath mixer, wall-mounted

**Product code**: BQH\_A10M **EAN**: 5908212084953

Color: bianco
Warranty [years]: 7

| Mixer                                  |                      |
|----------------------------------------|----------------------|
| Finish                                 | bianco               |
| Material                               | brass                |
| Mixer type                             | single-handle, mixer |
| Installation method                    | wall-mounted         |
| Acoustic group [db]                    | I (x ≤ 20)           |
| Check valves                           | Yes                  |
| Mixer cartridge Ceramic cartridge size | 35 mm                |
| -                                      |                      |
| Spout Mixer spout range [mm]           | 172                  |
| Material                               | brass                |
| Aerator                                |                      |
| Aerator type                           | flat, swivel         |
| Aerator size                           | M24                  |