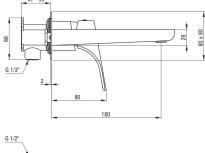

## HIACYNT Washbasin tap, concealed

Product code: BQH\_054L EAN: 5908212075708 Color: chrome Warranty [years]: 7

| Mixer                  |                      |
|------------------------|----------------------|
| Finish                 | chrome               |
| Material               | brass                |
| Mixertype              | single-handle, mixer |
| Installation method    | concealed            |
| Flow class [l/min]     | Z - 4-9 l/min        |
| Acoustic group [db]    | l (x ≤ 20)           |
| Mixer cartridge        |                      |
| Ceramic cartridge size | 35 mm                |
| Spout                  |                      |
| Mixer spout range [mm] | 182                  |
| Material               | brass                |
| Aerator                |                      |
| Aerator type           | swivel, flat         |
| Aerator size           | M24                  |
|                        |                      |