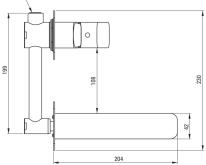

## HIACYNT Washbasin tap, concealed

Product code: BQH\_054L EAN: 5908212075708 Color: chrome Warranty [years]: 7

| Mixer                  |                      |
|------------------------|----------------------|
| Finish                 | chrome               |
| Material               | brass                |
| Mixertype              | single-handle, mixer |
| Installation method    | concealed            |
| Flow class [l/min]     | Z - 4-9 l/min        |
| Acoustic group [db]    | l (x ≤ 20)           |
| Mixer cartridge        |                      |
| Ceramic cartridge size | 35 mm                |
| Spout                  |                      |
| Mixer spout range [mm] | 182                  |
| Material               | brass                |
| Aerator                |                      |
| Aerator type           | swivel, flat         |
| Aerator size           | M24                  |
|                        |                      |