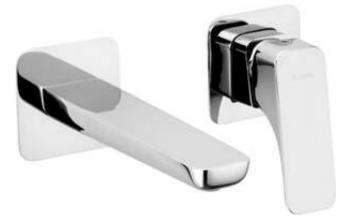

## HIACYNT Washbasin tap, concealed

Product code: BQH\_054L EAN: 5908212075708 Color: chrome Warranty [years]: 7

| Mixer                  |                      |
|------------------------|----------------------|
| Finish                 | chrome               |
| Material               | brass                |
| Mixertype              | single-handle, mixer |
| Installation method    | concealed            |
| Flow class [l/min]     | Z - 4-9 l/min        |
| Acoustic group [db]    | l (x ≤ 20)           |
| Mixer cartridge        |                      |
| Ceramic cartridge size | 35 mm                |
| Spout                  |                      |
| Mixer spout range [mm] | 182                  |
| Material               | brass                |
| Aerator                |                      |
| Aerator type           | swivel, flat         |
| Aerator size           | M24                  |
|                        |                      |

## Features:

Mixer

- The mixer body is made of the highest quality brass
- The mixer is equipped with a stream aerator
- The movable aerator allows you to direct the water stream
- Flush-mounted installation ensures the aesthetics of the bathroom
- Z flow class (4-9 l/min) allowing for water consumption reduction
- Modern design with a hint of timelessness
- Only the best materials, the quality of which has been confirmed by laboratory tests
- The offer includes a cleaning agent for fixtures in all colors