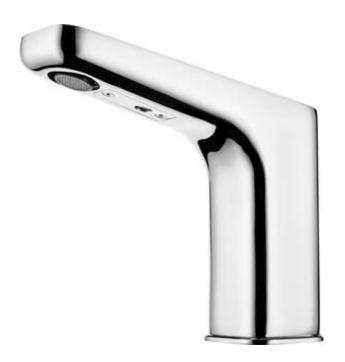

## HIACYNT Washbasin tap, contactless

**Product code:** BQH\_028V **EAN:** 5908212089408

Color: chrome
Warranty [years]: 7

| Mixer                  |               |
|------------------------|---------------|
| Finish                 | chrome        |
| Material               | brass         |
| Mixer type             | sensor        |
| Installation method    | standing      |
| Flow class [l/min]     | Z - 4-9 V/min |
| Acoustic group [db]    | I (x ≤ 20)    |
| Check valves           | Yes           |
| Spout                  |               |
| Spout type             | still         |
| Mixer spout range [mm] | 111           |
| Material               | brass         |
| Aerator                |               |
| Aerator type           | swivel, flat  |
| Aerator size           | M24           |
| Connecting hose        |               |
| Length [mm]            | 450           |
| Installation thread    | 1/2"          |
| Connection thread      | M8            |

## Features:

- The mixer body is made of the highest quality brass
- Contactless tap with a motion sensor
- The mixer is equipped with a stream aerator
- The movable aerator allows you to direct the water stream
- 45 cm connection hoses included
- Z flow class (4-9 l/min) allowing for water consumption reduction
- The mixer is equipped with non-return valves so that the mixed water does not flow back into the installation
- Modern design with a hint of timelessness
- Only the best materials, the quality of which has been confirmed by laboratory tests
- The mixer is manufactured in Poland, with the utmost care for product quality.
- The offer includes a cleaning agent for fixtures in all colors