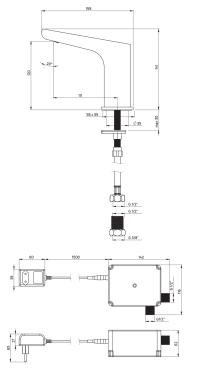

## HIACYNT Washbasin tap, contactless

**Product code:** BQH\_028V **EAN:** 5908212089408

Color: chrome
Warranty [years]: 7

| Mixer                  |               |
|------------------------|---------------|
| Finish                 | chrome        |
| Material               | brass         |
| Mixer type             | sensor        |
| Installation method    | standing      |
| Flow class [l/min]     | Z - 4-9 V/min |
| Acoustic group [db]    | I (x ≤ 20)    |
| Check valves           | Yes           |
| Spout                  |               |
| Spout type             | still         |
| Mixer spout range [mm] | 111           |
| Material               | brass         |
| Aerator                |               |
| Aerator type           | swivel, flat  |
| Aerator size           | M24           |
| Connecting hose        |               |
| Length [mm]            | 450           |
| Installation thread    | 1/2"          |
| Connection thread      | M8            |