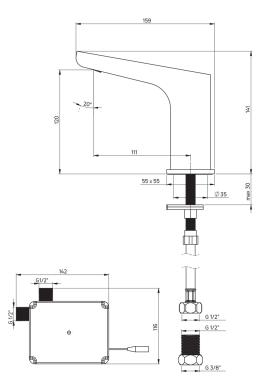

## HIACYNT Washbasin tap, contactless

**Product code**: BQH\_028R **EAN**: 5908212089392

Color: chrome
Warranty [years]: 7

| Mixer                  |               |
|------------------------|---------------|
| Finish                 | chrome        |
| Material               | brass         |
| Mixer type             | sensor        |
| Installation method    | standing      |
| Flow class [l/min]     | Z - 4-9 l/min |
| Acoustic group [db]    | I (x ≤ 20)    |
| Check valves           | Yes           |
| Spout                  |               |
| Mixer spout range [mm] | 111           |
| Material Material      | brass         |
| Aerator                |               |
| Aerator type           | swivel, flat  |
| Aerator size           | M24           |
| Connecting hose        |               |
| Length [mm]            | 450           |
| Installation thread    | 1/2"          |
| Connection thread      | M10           |