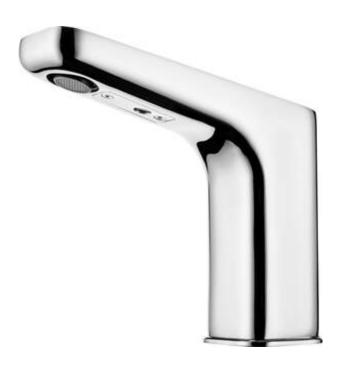

## HIACYNT Washbasin tap, contactless

**Product code**: BQH\_028R **EAN**: 5908212089392

Color: chrome
Warranty [years]: 7

| Mixer                  |               |
|------------------------|---------------|
| Finish                 | chrome        |
| Material               | brass         |
| Mixer type             | sensor        |
| Installation method    | standing      |
| Flow class [l/min]     | Z - 4-9 l/min |
| Acoustic group [db]    | I (x ≤ 20)    |
| Check valves           | Yes           |
| Spout                  |               |
| Mixer spout range [mm] | 111           |
| Material Material      | brass         |
| Aerator                |               |
| Aerator type           | swivel, flat  |
| Aerator size           | M24           |
| Connecting hose        |               |
| Length [mm]            | 450           |
| Installation thread    | 1/2"          |
| Connection thread      | M10           |

## Features:

- The mixer body is made of the highest quality brass
- · Contactless tap with a motion sensor
- The mixer is equipped with a stream aerator
- The movable aerator allows you to direct the water stream
- 45 cm connection hoses included
- Z flow class (4-9 Vmin) allowing for water consumption reduction
- The mixer is equipped with non-return valves so that the mixed water does not flow back into the installation
- Modern design with a hint of timelessness
- Only the best materials, the quality of which has been confirmed by laboratory tests
- The mixer is manufactured in Poland, with the utmost care for product quality.
- Cleaning agent for fixtures in all colors available