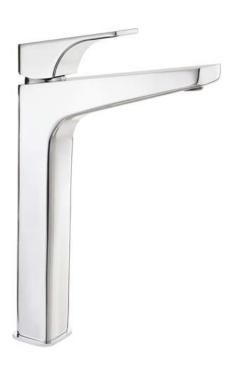

## HIACYNT Washbasin tap, tall

**Product code**: BQH\_020N **EAN**: 5907650811053

**Color:** chrome **Warranty [years]:** 7

| Mixer                  |                      |
|------------------------|----------------------|
| Finish                 | chrome               |
| Material               | brass                |
| Mixer type             | single-handle, mixer |
| Installation method    | standing             |
| Flow class [l/min]     | Z - 4-9 l/min        |
| Acoustic group [db]    | I (x ≤ 20)           |
| Mixer cartridge        |                      |
| Ceramic cartridge size | 35 mm                |
| Spout                  |                      |
| Spout type             | still                |
| Mixer spout range [mm] | 157                  |
| Material               | brass                |
| Aerator                |                      |
| Aerator type           | honeycomb, swivel    |
| Aerator size           | M24                  |
| Water flow reduction   | missing              |
| Connecting hose        |                      |
| Length [mm]            | 450                  |

## Features:

Installation thread

Connection thread

- Modern design with a hint of timelessness
- The mixer body is made of the highest quality brass
- The mixer is equipped with a stream aerator
- The movable aerator allows you to direct the water stream
- The mounting sleeve facilitates the installation of the mixer
- 45 cm connection hoses included
- \* Z flow class (4-9 l/min) allowing for water consumption reduction
- Only the best materials, the quality of which has been confirmed by laboratory tests
- The offer includes a cleaning agent for fixtures in all colors