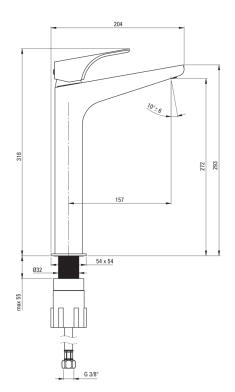

## HIACYNT Washbasin tap, tall

**Product code**: BQH\_020N **EAN**: 5907650811053

**Color:** chrome **Warranty [years]:** 7

| Mixer                  |                      |
|------------------------|----------------------|
| Finish                 | chrome               |
| Material               | brass                |
| Mixer type             | single-handle, mixer |
| Installation method    | standing             |
| Flow class [l/min]     | Z - 4-9 l/min        |
| Acoustic group [db]    | I (x ≤ 20)           |
| Mixer cartridge        |                      |
| Ceramic cartridge size | 35 mm                |
| Spout                  |                      |
| Spout type             | still                |
| Mixer spout range [mm] | 157                  |
| Material               | brass                |
| Aerator                |                      |
| Aerator type           | honeycomb, swivel    |
| Aerator size           | M24                  |
| Water flow reduction   | missing              |
| Connecting hose        |                      |
| Length [mm]            | 450                  |

3/8"

M10

## Features:

Installation thread

Connection thread

- Modern design with a hint of timelessness
- The mixer body is made of the highest quality brass
- The mixer is equipped with a stream aerator
- The movable aerator allows you to direct the water stream
- The mounting sleeve facilitates the installation of the mixer
- 45 cm connection hoses included
- \* Z flow class (4-9 l/min) allowing for water consumption reduction
- Only the best materials, the quality of which has been confirmed by laboratory tests
- The offer includes a cleaning agent for fixtures in all colors