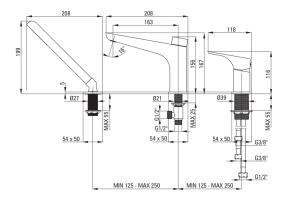

## HIACYNT Bath mixer, 3-hole

Product code: BQH\_013M EAN: 5908212062463 Color: chrome Warranty [years]: 7

| Mixer                  |                      |
|------------------------|----------------------|
| Finish                 | chrome               |
| Material               | brass                |
| Mixer type             | mixer, single-handle |
| Installation method    | standing             |
| Acoustic group [db]    | l (x ≤ 20)           |
| Mixer cartridge        |                      |
| Ceramic cartridge size | 35 mm                |
| Spout                  |                      |
| Spout type             | still                |
| Mixer spout range [mm] | 178                  |
| Material               | brass                |
| Function switch        |                      |
|                        | ceramic mechanical   |
| Switch type            |                      |
| Aerator                |                      |
| Aerator type           | flat, laminar        |
| Aerator size           | M24                  |
| Connecting hose        |                      |
| Length [mm]            | 500                  |
| Installation thread    | 3/8"                 |
| Connection thread      | M12                  |
| Hose                   |                      |
| Length [mm]            | 1500                 |
| Braid type             | double braided       |
|                        |                      |
| Hand shower            |                      |
| Number of functions    | 1                    |
| Anti-calc              | Yes                  |