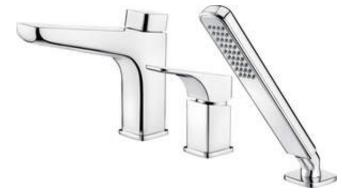

## HIACYNT Bath mixer, 3-hole

Product code: BQH\_013M EAN: 5908212062463 Color: chrome Warranty [years]: 7

| Mixer                  |                      |
|------------------------|----------------------|
| Finish                 | chrome               |
| Material               | brass                |
| Mixer type             | mixer, single-handle |
| Installation method    | standing             |
| Acoustic group [db]    | l (x ≤ 20)           |
| Mixer cartridge        |                      |
| Ceramic cartridge size | 35 mm                |
| Spout                  |                      |
| Spout type             | still                |
| Mixer spout range [mm] | 178                  |
| Material               | brass                |
| Function switch        |                      |
|                        | ceramic mechanical   |
| Switch type            |                      |
| Aerator                |                      |
| Aerator type           | flat, laminar        |
| Aerator size           | M24                  |
| Connecting hose        |                      |
| Length [mm]            | 500                  |
| Installation thread    | 3/8"                 |
| Connection thread      | M12                  |
| Hose                   |                      |
| Length [mm]            | 1500                 |
| Braid type             | double braided       |
|                        |                      |
| Hand shower            |                      |
| Number of functions    | 1                    |
| Anti-calc              | Yes                  |

## Features:

- The mixer body is made of the highest quality brass
- Modern design with a hint of timelessness
- The mixer is equipped with a stream aerator
- The movable aerator allows you to direct the water stream
- Mechanical ceramic function switch
- The mounting sleeve facilitates the installation of the mixer
- 45 cm connection hoses included
- Anti-calc hand shower
- Only the best materials, the quality of which has been confirmed by laboratory tests
- The offer includes a cleaning agent for fixtures in all colors