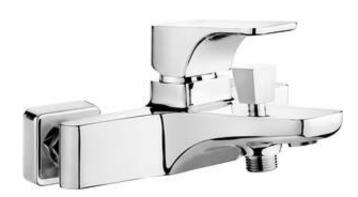

## **HIACYNT** Bath mixer, wall-mounted

Product code: BQH\_010M EAN: 5908212031025

Color: chrome Warranty [years]: 7

| Mixer                  |                      |
|------------------------|----------------------|
| Finish                 | chrome               |
| Material               | brass                |
| Mixer type             | single-handle, mixer |
| Installation method    | wall-mounted         |
| Acoustic group [db]    | I (x ≤ 20)           |
| Check valves           | Yes                  |
| Mixer cartridge        |                      |
| Ceramic cartridge size | 35 mm                |
| Spout                  |                      |
| Spout type             | still                |
| Mixer spout range [mm] | 172                  |
| Material               | brass                |
| Function switch        |                      |
|                        | pressure with lock   |
| Switch type            | pressure with tock   |
| Aerator                |                      |
| Aerator type           | swivel, flat         |
| Aerator size           | M24                  |

## Features:

- The mixer body is made of the highest quality brass
- The mixer is equipped with a stream aerator
- The movable aerator allows you to direct the water stream
- The mixer is equipped with non-return valves so that the mixed water does not flow back into the installation
- · Modern design with a hint of timelessness
- Only the best materials, the quality of which has been confirmed by laboratory tests
- Cleaning agent for fixtures in all colors available