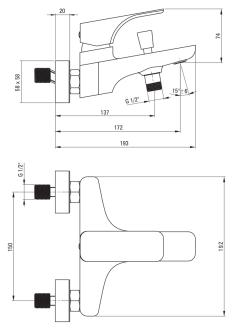

## **HIACYNT** Bath mixer, wall-mounted

Product code: BQH\_010M EAN: 5908212031025

Color: chrome Warranty [years]: 7

| Mixer                  |                      |
|------------------------|----------------------|
| Finish                 | chrome               |
| Material               | brass                |
| Mixer type             | single-handle, mixer |
| Installation method    | wall-mounted         |
| Acoustic group [db]    | I (x ≤ 20)           |
| Check valves           | Yes                  |
| Mixer cartridge        |                      |
| Ceramic cartridge size | 35 mm                |
| Spout                  |                      |
| Spout type             | still                |
| Mixer spout range [mm] | 172                  |
| Material               | brass                |
| Function switch        |                      |
|                        | pressure with lock   |
| Switch type            | pressure with tock   |
| Aerator                |                      |
| Aerator type           | swivel, flat         |
| Aerator size           | M24                  |