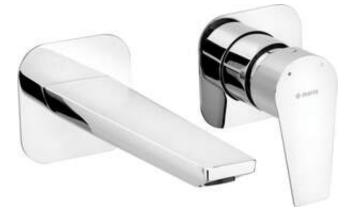

## AGAWA Washbasin tap, concealed

Product code: BQG\_054L EAN: 5908212083529 Color: chrome Warranty [years]: 7

| MIXer                  |                      |
|------------------------|----------------------|
| Finish                 | chrome               |
| Material               | brass                |
| Mixer type             | single-handle, mixer |
| Installation method    | concealed            |
| Flow class [l/min]     | Z - 4-9 l/min        |
| Acoustic group [db]    | l (x ≤ 20)           |
| Mixer cartridge        |                      |
| Ceramic cartridge size | 35 mm                |
| Spout                  |                      |
| Mixer spout range [mm] | 176                  |
| Material               | brass                |
| Aerator                |                      |
| Aerator                |                      |
| Aerator type           | honeycomb, swivel    |
| Aerator size           | M24                  |
|                        |                      |

## Features:

- The mixer body is made of the highest quality brass
- The mixer is equipped with a stream aerator
- The movable aerator allows you to direct the water stream
- Flush-mounted installation ensures the aesthetics of the bathroom
- $^{\circ}$  Z flow class (4-9 l/min) allowing for water consumption reduction
- The lever on the side makes it easier to keep the spout clean
- Only the best materials, the quality of which has been confirmed by laboratory tests
- Cleaning agent for fixtures in all colors available