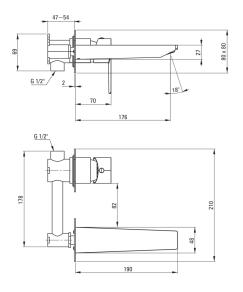

## AGAWA Washbasin tap, concealed

Product code: BQG\_054L EAN: 5908212083529 Color: chrome Warranty [years]: 7

| MIXer                  |                      |
|------------------------|----------------------|
| Finish                 | chrome               |
| Material               | brass                |
| Mixer type             | single-handle, mixer |
| Installation method    | concealed            |
| Flow class [l/min]     | Z - 4-9 l/min        |
| Acoustic group [db]    | l (x ≤ 20)           |
| Mixer cartridge        |                      |
| Ceramic cartridge size | 35 mm                |
| Spout                  |                      |
| Mixer spout range [mm] | 176                  |
| Material               | brass                |
| Aerator                |                      |
| Aerator                |                      |
| Aerator type           | honeycomb, swivel    |
| Aerator size           | M24                  |
|                        |                      |