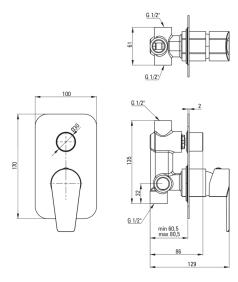

## Shower mixer, concealed

**Product code**: BQG\_045P **EAN**: 5907650873556

**Color:** chrome **Warranty [years]:** 7

| Mixer                                     |                      |
|-------------------------------------------|----------------------|
| Finish                                    | chrome               |
| Material                                  | brass                |
| Mixer type                                | single-handle, mixer |
| Installation method                       | concealed            |
| Acoustic group [db]                       | I (x ≤ 20)           |
| Mixer cartridge<br>Ceramic cartridge size | 35 mm                |
| Function switch Switch tune               | click mechanical     |