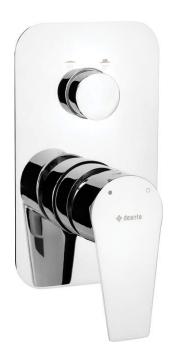

## **AGAWA**

## Shower mixer, concealed

**Product code**: BQG\_045P **EAN**: 5907650873556

**Color:** chrome **Warranty [years]:** 7

| Mixer                                     |                      |
|-------------------------------------------|----------------------|
| Finish                                    | chrome               |
| Material                                  | brass                |
| Mixer type                                | single-handle, mixer |
| Installation method                       | concealed            |
| Acoustic group [db]                       | I (x ≤ 20)           |
| Mixer cartridge<br>Ceramic cartridge size | 35 mm                |
| Function switch Switch tune               | click mechanical     |

## Features:

- The mixer body is made of the highest quality brass
- Click-type function switch
- Flush-mounted installation ensures the aesthetics of the bathroom
- Only the best materials, the quality of which has been confirmed by laboratory tests
- Cleaning agent for fixtures in all colors available