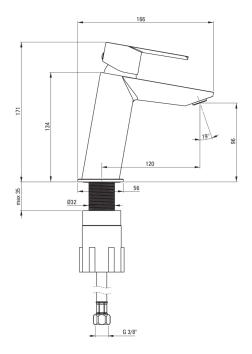

## AGAWA Washbasin tap

**Product code**: BQG\_020M **EAN**: 5907650873679

**Color:** chrome **Warranty [years]:** 7

| Mixer                                  |                      |
|----------------------------------------|----------------------|
| Finish                                 | chrome               |
| Material                               | brass                |
| Mixer type                             | single-handle, mixer |
| Installation method                    | standing             |
| Flow class [l/min]                     | Z - 4-9 l/min        |
| Acoustic group [db]                    | I (x ≤ 20)           |
| Miyor cartridgo                        |                      |
| Mixer cartridge Ceramic cartridge size | 35 mm                |
| Spout                                  |                      |
| Mixer spout range [mm]                 | 120                  |
| Material                               | brass                |
| Aerator                                |                      |
| Aerator type                           | honeycomb, swivel    |
| Aerator size                           | M24                  |
|                                        |                      |
| Connecting hose                        |                      |
| Length [mm]                            | 450                  |
| Installation thread                    | 3/8"                 |
| Connection thread                      | M10                  |