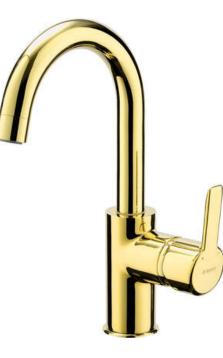

## ARNIKA Washbasin tap

Product code: BQA\_Z24M EAN: 5907650876311 Color: gold Warranty [years]: 7

## Mixer

| MIXEI                  |                      |
|------------------------|----------------------|
| Finish                 | gold                 |
| Material               | brass                |
| Mixer type             | single-handle, mixer |
| Installation method    | standing             |
| Acoustic group [db]    | l (x ≤ 20)           |
| Mixer cartridge        |                      |
| Ceramic cartridge size | 35 mm                |
| Spout                  |                      |
| Spout type             | swivel               |
| Mixer spout range [mm] | 135                  |
| Material               | stainless steel      |
| Aerator                |                      |
| Aerator type           | silicone             |
| Aerator size           | M22                  |
| Connecting hose        |                      |
| Length [mm]            | 450                  |
| Installation thread    | 3/8"                 |
| Connection thread      | M10                  |
|                        |                      |