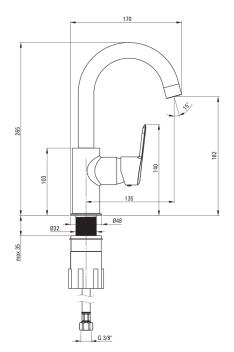

## Mixer

| MIXEI                  |                      |
|------------------------|----------------------|
| Finish                 | gold                 |
| Material               | brass                |
| Mixer type             | single-handle, mixer |
| Installation method    | standing             |
| Acoustic group [db]    | l (x ≤ 20)           |
| Mixer cartridge        |                      |
| Ceramic cartridge size | 35 mm                |
| Spout                  |                      |
| Spout type             | swivel               |
| Mixer spout range [mm] | 135                  |
| Material               | stainless steel      |
| Aerator                |                      |
| Aerator type           | silicone             |
| Aerator size           | M22                  |
| Connecting hose        |                      |
| Length [mm]            | 450                  |
| Installation thread    | 3/8"                 |
| Connection thread      | M10                  |
|                        |                      |