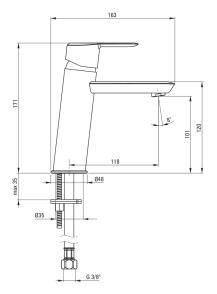

## ARNIKA Washbasin tap

**Product code**: BQA\_Z20M **EAN**: 5907650876250

Color: gold

Warranty [years]: 7

| Missa                  |                      |
|------------------------|----------------------|
| Mixer                  |                      |
| Finish                 | gold                 |
| Material               | brass                |
| Mixer type             | single-handle, mixer |
| Installation method    | standing             |
| Flow class [l/min]     | Z - 4-9 l/min        |
| Acoustic group [db]    | I (x ≤ 20)           |
| Mixer cartridge        |                      |
| Ceramic cartridge size | 35 mm                |
| Spout                  |                      |
| Spout type             | still                |
| Mixer spout range [mm] | 118                  |
| Material               | brass                |
| Aerator                |                      |
| Aerator type           | silicone             |
| Aerator size           | M22                  |
| Connecting hose        |                      |
| Length [mm]            | 450                  |
| Installation thread    | 3/8"                 |

## Features:

Connection thread

- The mixer body is made of the highest quality brass
- The mixer is equipped with a stream aerator
- Silicone aerator for easy limescale removal
- 45 cm connection hoses included
- Z flow class (4-9 L/min) allowing for water consumption reduction