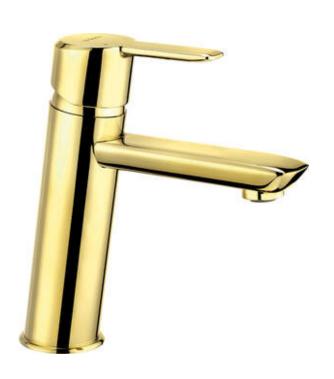

## ARNIKA Washbasin tap

**Product code**: BQA\_Z20M **EAN**: 5907650876250

Color: gold

Warranty [years]: 7

| Missa                  |                      |
|------------------------|----------------------|
| Mixer                  |                      |
| Finish                 | gold                 |
| Material               | brass                |
| Mixer type             | single-handle, mixer |
| Installation method    | standing             |
| Flow class [l/min]     | Z - 4-9 l/min        |
| Acoustic group [db]    | I (x ≤ 20)           |
| Mixer cartridge        |                      |
| Ceramic cartridge size | 35 mm                |
| Spout                  |                      |
| Spout type             | still                |
| Mixer spout range [mm] | 118                  |
| Material               | brass                |
| Aerator                |                      |
| Aerator type           | silicone             |
| Aerator size           | M22                  |
| Connecting hose        |                      |
| Length [mm]            | 450                  |
| Installation thread    | 3/8"                 |