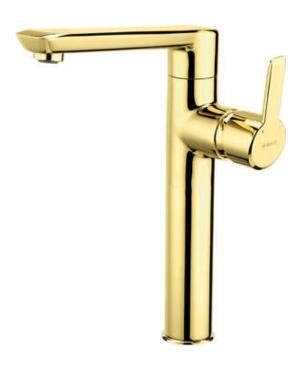

## **ARNIKA**

## Washbasin tap, tall

Product code: BQA\_Z20K **EAN:** 5907650876243

Color: gold

Warranty [years]: 7

| Mixer                  |                      |
|------------------------|----------------------|
| Finish                 | gold                 |
| Material               | brass                |
| Mixer type             | mixer, single-handle |
| Installation method    | standing             |
| Acoustic group [db]    | I (x ≤ 20)           |
| Mixer cartridge        |                      |
| Ceramic cartridge size | 35 mm                |
| Spout                  |                      |
| Spout type             | swivel               |
| Mixer spout range [mm] | 172                  |
| Material               | brass                |
| Aerator                |                      |
| Aerator type           | silicone             |
| Aerator size           | M22                  |
| Water flow reduction   | to 9 l/min           |
| Connecting hose        |                      |
| Length [mm]            | 450                  |
| Installation thread    | 3/8"                 |

## Features:

Connection thread

- The mixer body is made of the highest quality brass
- The mixer is equipped with a stream aerator
- Silicone aerator for easy limescale removal
- The mounting sleeve facilitates the installation of the mixer
- 45 cm connection hoses included
- The lever on the side makes it easier to keep the spout clean
- Design full of beauty and harmony
- The variety of colours gives many arrangement possibilities
- Only the best materials, the quality of which has been confirmed by laboratory tests
- The offer includes a cleaning agent for fixtures in all colors