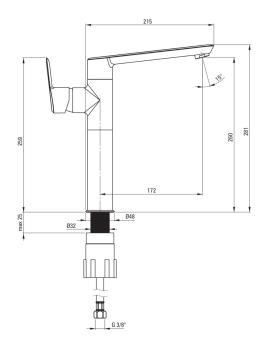

## Washbasin tap, tall

Product code: BQA\_Z20K **EAN:** 5907650876243

Color: gold

Warranty [years]: 7

| Mixer                  |                      |
|------------------------|----------------------|
| Finish                 | gold                 |
| Material               | brass                |
| Mixer type             | mixer, single-handle |
| Installation method    | standing             |
| Acoustic group [db]    | I (x ≤ 20)           |
| Mixer cartridge        |                      |
| Ceramic cartridge size | 35 mm                |
| Spout                  |                      |
| Spout type             | swivel               |
| Mixer spout range [mm] | 172                  |
| Material               | brass                |
| Aerator                |                      |
| Aerator type           | silicone             |
| Aerator size           | M22                  |
| Water flow reduction   | to 9 l/min           |
| Connecting hose        |                      |
| Length [mm]            | 450                  |
| Installation thread    | 3/8"                 |