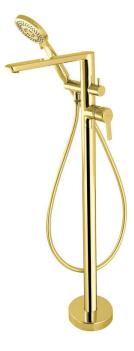

## ARNIKA Bath mixer, freestanding

**Product code:** BQA\_Z17M **EAN:** 5907650827733 **Color:** gold **Warranty [years]:** 7

## Mixer

| MIXEF                  |                                 |
|------------------------|---------------------------------|
| Finish                 | gold                            |
| Material               | brass                           |
| Mixer type             | single-handle, mixer            |
| Installation method    | floor                           |
| Acoustic group [db]    | II (20 < x ≤ 30)                |
| Check valves           | Yes                             |
| Additional features    | adjustable shower head<br>angle |
| Mixer cartridge        |                                 |
| Ceramic cartridge size | 35 mm                           |
| Spout                  |                                 |
| Spout type             | still                           |
| Material               | brass                           |
|                        |                                 |
| Function switch        |                                 |
| Switch type            | ceramic mechanical              |
| Aerator                |                                 |
| Aerator type           | coin-slot                       |
| Aerator size           | M24                             |
| Hose                   |                                 |
| Length [mm]            | 1500                            |
| Braid type             | not applicable                  |
| Anti-twist             | 1                               |
| Hand shower            |                                 |
| Number of functions    | 3                               |
| Anti-calc              | Yes                             |
|                        |                                 |