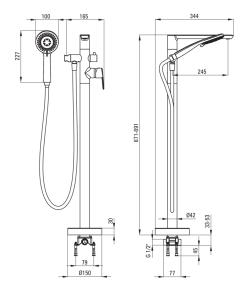

## Mixer

| MIXEF                  |                                 |
|------------------------|---------------------------------|
| Finish                 | gold                            |
| Material               | brass                           |
| Mixer type             | single-handle, mixer            |
| Installation method    | floor                           |
| Acoustic group [db]    | II (20 < x ≤ 30)                |
| Check valves           | Yes                             |
| Additional features    | adjustable shower head<br>angle |
| Mixer cartridge        |                                 |
| Ceramic cartridge size | 35 mm                           |
| Spout                  |                                 |
| Spout type             | still                           |
| Material               | brass                           |
|                        |                                 |
| Function switch        |                                 |
| Switch type            | ceramic mechanical              |
| Aerator                |                                 |
| Aerator type           | coin-slot                       |
| Aerator size           | M24                             |
| Hose                   |                                 |
| Length [mm]            | 1500                            |
| Braid type             | not applicable                  |
| Anti-twist             | 1                               |
| Hand shower            |                                 |
| Number of functions    | 3                               |
| Anti-calc              | Yes                             |
|                        |                                 |