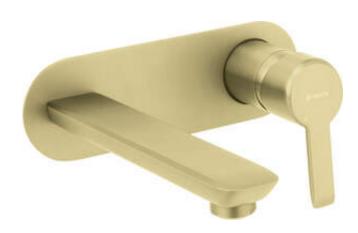

## **ARNIKA**

## Washbasin tap, concealed

Product code: BQA\_R54L EAN: 5907650833451 Color: brushed gold Warranty [years]: 7

| Mixer                  |                      |
|------------------------|----------------------|
| Finish                 | brushed gold         |
| Material               | brass                |
| Mixer type             | single-handle, mixer |
| Installation method    | concealed            |
| Flow class [l/min]     | Z - 4-9 l/min        |
| Acoustic group [db]    | I (x ≤ 20)           |
| Mixer cartridge        |                      |
| Ceramic cartridge size | 35 mm                |
| Spout                  |                      |
| Spout type             | still                |
| Mixer spout range [mm] | 180                  |
| Material               | brass                |

## Features:

Aerator

Aerator type

Aerator size

- Design full of beauty and harmony
- The variety of colours gives many arrangement possibilities
- Innovative and easy to maintain brushed gold coating
- The mixer body is made of the highest quality brass
- The mixer is equipped with a stream aerator
- \* Silicone aerator for easy limescale removal
- Flush-mounted installation ensures the aesthetics of the bathroom
- Z flow class (4-9 l/min) allowing for water consumption reduction
- Only the best materials, the quality of which has been confirmed by laboratory tests
- The offer includes a cleaning agent for fixtures in all colors