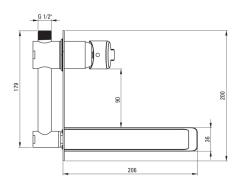

## Washbasin tap, concealed

Product code: BQA\_R54L EAN: 5907650833451 Color: brushed gold Warranty [years]: 7

| Mixer                  |                      |
|------------------------|----------------------|
| Finish                 | brushed gold         |
| Material               | brass                |
| Mixer type             | single-handle, mixer |
| Installation method    | concealed            |
| Flow class [l/min]     | Z - 4-9 l/min        |
| Acoustic group [db]    | I (x ≤ 20)           |
| Mixer cartridge        |                      |
| Ceramic cartridge size | 35 mm                |
| Spout                  |                      |
| Spout type             | still                |
| Mixer spout range [mm] | 180                  |
| Material               | brass                |