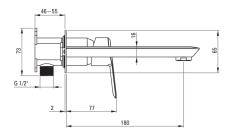

## Washbasin tap, concealed

Product code: BQA\_R54L EAN: 5907650833451 Color: brushed gold Warranty [years]: 7

| Mixer                  |                      |
|------------------------|----------------------|
| Finish                 | brushed gold         |
| Material               | brass                |
| Mixer type             | single-handle, mixer |
| Installation method    | concealed            |
| Flow class [l/min]     | Z - 4-9 l/min        |
| Acoustic group [db]    | I (x ≤ 20)           |
| Mixer cartridge        |                      |
| Ceramic cartridge size | 35 mm                |
| Spout                  |                      |
| Spout type             | still                |
| Mixer spout range [mm] | 180                  |
| Material               | brass                |