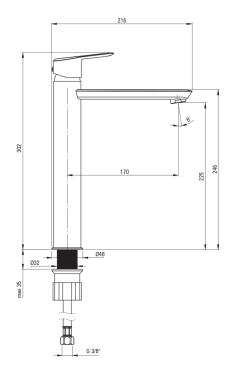

## Washbasin tap, tall

Product code: BQA\_R20N EAN: 5907650833284 Color: brushed gold Warranty [years]: 7

| Mixer                  |                      |
|------------------------|----------------------|
| Finish                 | brushed gold         |
| Material               | brass                |
| Mixer type             | single-handle, mixer |
| Installation method    | standing             |
| Flow class [I/min]     | Z - 4-9 l/min        |
| Acoustic group [db]    | I (x ≤ 20)           |
| Mixer cartridge        |                      |
| _                      | 35 mm                |
| Ceramic cartridge size | 3311111              |
| Spout                  |                      |
| Mixer spout range [mm] | 170                  |
| Material               | brass                |
| Aerator                |                      |
| Aerator type           | silicone             |
| Aerator size           | M22                  |
| Connecting base        |                      |
| Connecting hose        | /50                  |
| Length [mm]            | 450                  |
| Installation thread    | 3/8"                 |
| Connection thread      | M10                  |