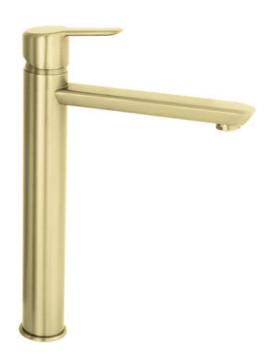

## **ARNIKA**

## Washbasin tap, tall

Product code: BQA\_R20N EAN: 5907650833284 Color: brushed gold Warranty [years]: 7

| Mixer                  |                      |
|------------------------|----------------------|
| Finish                 | brushed gold         |
| Material               | brass                |
| Mixer type             | single-handle, mixer |
| Installation method    | standing             |
| Flow class [I/min]     | Z - 4-9 l/min        |
| Acoustic group [db]    | I (x ≤ 20)           |
| Mixer cartridge        |                      |
| _                      | 35 mm                |
| Ceramic cartridge size | 3311111              |
| Spout                  |                      |
| Mixer spout range [mm] | 170                  |
| Material               | brass                |
| Aerator                |                      |
| Aerator type           | silicone             |
| Aerator size           | M22                  |
| Connecting base        |                      |
| Connecting hose        | /50                  |
| Length [mm]            | 450                  |
| Installation thread    | 3/8"                 |
| Connection thread      | M10                  |

## Features:

- \* Design full of beauty and harmony
- The variety of colours gives many arrangement possibilities
- Innovative and easy to maintain brushed gold coating
- The mixer body is made of the highest quality brass
- The mixer is equipped with a stream aerator
- 45 cm connection hoses included
- Silicone aerator for easy limescale removal
- Only the best materials, the quality of which has been confirmed by laboratory tests
- The offer includes a cleaning agent for fixtures in all colors
- $\mbox{\ }^{\bullet}$  The mounting sleeve facilitates the installation of the mixer