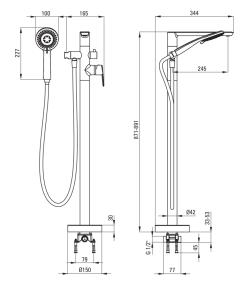

## Міхег

| MIXEI                  |                                 |
|------------------------|---------------------------------|
| Finish                 | brushed gold                    |
| Material               | brass                           |
| Mixer type             | single-handle, mixer            |
| Installation method    | floor                           |
| Acoustic group [db]    | II (20 < x ≤ 30)                |
| Check valves           | Yes                             |
| Additional features    | adjustable shower head<br>angle |
| Mixer cartridge        |                                 |
| Ceramic cartridge size | 35 mm                           |
|                        |                                 |
| Spout                  |                                 |
| Spout type             | still                           |
| Material               | brass                           |
| Aerator                |                                 |
| Aerator type           | coin-slot                       |
| Aerator size           | M24                             |
|                        |                                 |
| Hose                   |                                 |
| Length [mm]            | 1500                            |
| Braid type             | not applicable                  |
| Anti-twist             | 1                               |
| Hand shower            |                                 |
| Number of functions    | 3                               |
| Anti-calc              | Yes                             |
|                        |                                 |