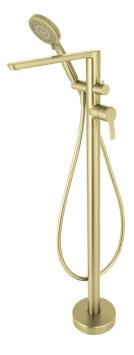

## ARNIKA Bath mixer, freestanding

Product code: BQA\_R17M EAN: 5907650833253 Color: brushed gold Warranty [years]: 7

## Міхег

| MIXEI                  |                                 |
|------------------------|---------------------------------|
| Finish                 | brushed gold                    |
| Material               | brass                           |
| Mixer type             | single-handle, mixer            |
| Installation method    | floor                           |
| Acoustic group [db]    | II (20 < x ≤ 30)                |
| Check valves           | Yes                             |
| Additional features    | adjustable shower head<br>angle |
| Mixer cartridge        |                                 |
| Ceramic cartridge size | 35 mm                           |
|                        |                                 |
| Spout                  |                                 |
| Spout type             | still                           |
| Material               | brass                           |
| Aerator                |                                 |
| Aerator type           | coin-slot                       |
| Aerator size           | M24                             |
|                        |                                 |
| Hose                   |                                 |
| Length [mm]            | 1500                            |
| Braid type             | not applicable                  |
| Anti-twist             | 1                               |
| Hand shower            |                                 |
| Number of functions    | 3                               |
| Anti-calc              | Yes                             |
|                        |                                 |

## Features:

- Design full of beauty and harmony
- The variety of colours gives many arrangement possibilities
- · Innovative and easy to maintain brushed gold coating
- Coin-slot aerator
- Mechanical ceramic function switch
- Anti-twist system, preventing the hose from twisting
- Anti-calc hand shower
- Only the best materials, the quality of which has been confirmed by laboratory tests
- · Cleaning agent for fixtures in all colors available