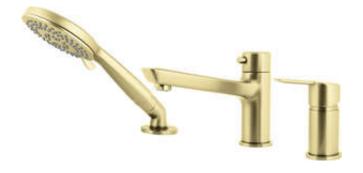

## ARNIKA Bath mixer, 3-hole

## Product code: BQA\_R13M EAN: 5907650833239 Color: brushed gold Warranty [years]: 7

| Finishbrushed goldMaterialbrassMixer typesingle-handle, mixerInstallation methodstandingAcoustic group [db]I (x $\leq$ 20)Mixer cartridgeZeramic cartridge sizeSpout35 mmSpout typestillMixer spout range [mm]146Materialbrass |
|--------------------------------------------------------------------------------------------------------------------------------------------------------------------------------------------------------------------------------|
| Mixer typesingle-handle, mixerInstallation methodstandingAcoustic group [db]I (x ≤ 20)Mixer cartridge35 mmCeramic cartridge size35 mmSpoutstillMixer spout range [mm]146Materialbrass                                          |
| Installation methodstandingAcoustic group [db]I (x ≤ 20)Mixer cartridge35 mmCeramic cartridge size35 mmSpoutstillMixer spout range [mm]146Materialbrass                                                                        |
| Acoustic group [db]I (x ≤ 20)Mixer cartridge35 mmCeramic cartridge size35 mmSpoutstillMixer spout range [mm]146Materialbrass                                                                                                   |
| Mixer cartridgeCeramic cartridge size35 mmSpoutstillMixer spout range [mm]146Materialbrass                                                                                                                                     |
| Ceramic cartridge size35 mmSpoutstillSpout typestillMixer spout range [mm]146Materialbrass                                                                                                                                     |
| SpoutstillSpout typestillMixer spout range [mm]146Materialbrass                                                                                                                                                                |
| Spout typestillMixer spout range [mm]146Materialbrass                                                                                                                                                                          |
| Mixer spout range [mm]146Materialbrass                                                                                                                                                                                         |
| Material brass                                                                                                                                                                                                                 |
|                                                                                                                                                                                                                                |
| Analys                                                                                                                                                                                                                         |
| Aerator                                                                                                                                                                                                                        |
| Aerator type silicone                                                                                                                                                                                                          |
| Aerator size M24                                                                                                                                                                                                               |
| Connecting hose                                                                                                                                                                                                                |
| Length [mm] 450                                                                                                                                                                                                                |
| Installation thread 3/8"                                                                                                                                                                                                       |
| Connection thread M12                                                                                                                                                                                                          |
| Hand shower                                                                                                                                                                                                                    |
| Number of functions 3                                                                                                                                                                                                          |
| Anti-calc Yes                                                                                                                                                                                                                  |

## Features:

- Design full of beauty and harmony
- The variety of colours gives many arrangement possibilities
- Innovative and easy to maintain brushed gold coating
- Silicone aerator for easy limescale removal
- The mounting sleeve facilitates the installation of the mixer
- 45 cm connection hoses included
- 3-function hand shower
- Only the best materials, the quality of which has been confirmed by laboratory tests
- Rotational, mechanical function switch
- The offer includes a cleaning agent for fixtures in all colors