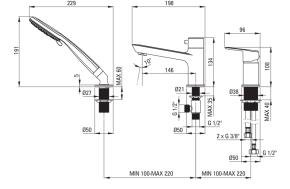

## Product code: BQA\_R13M EAN: 5907650833239 Color: brushed gold Warranty [years]: 7

| Finishbrushed goldMaterialbrassMixer typesingle-handle, mixerInstallation methodstandingAcoustic group [db]I (x $\leq$ 20)Mixer cartridgeZeramic cartridge sizeSpout35 mmSpout typestillMixer spout range [mm]146Materialbrass |
|--------------------------------------------------------------------------------------------------------------------------------------------------------------------------------------------------------------------------------|
| Mixer typesingle-handle, mixerInstallation methodstandingAcoustic group [db]I (x ≤ 20)Mixer cartridge35 mmCeramic cartridge size35 mmSpoutstillMixer spout range [mm]146Materialbrass                                          |
| Installation methodstandingAcoustic group [db]I (x ≤ 20)Mixer cartridge35 mmCeramic cartridge size35 mmSpoutstillMixer spout range [mm]146Materialbrass                                                                        |
| Acoustic group [db]I (x ≤ 20)Mixer cartridge35 mmCeramic cartridge size35 mmSpoutstillMixer spout range [mm]146Materialbrass                                                                                                   |
| Mixer cartridgeCeramic cartridge size35 mmSpoutstillMixer spout range [mm]146Materialbrass                                                                                                                                     |
| Ceramic cartridge size35 mmSpoutstillSpout typestillMixer spout range [mm]146Materialbrass                                                                                                                                     |
| SpoutstillSpout typestillMixer spout range [mm]146Materialbrass                                                                                                                                                                |
| Spout typestillMixer spout range [mm]146Materialbrass                                                                                                                                                                          |
| Mixer spout range [mm]146Materialbrass                                                                                                                                                                                         |
| Material brass                                                                                                                                                                                                                 |
|                                                                                                                                                                                                                                |
| Analys                                                                                                                                                                                                                         |
| Aerator                                                                                                                                                                                                                        |
| Aerator type silicone                                                                                                                                                                                                          |
| Aerator size M24                                                                                                                                                                                                               |
| Connecting hose                                                                                                                                                                                                                |
| Length [mm] 450                                                                                                                                                                                                                |
| Installation thread 3/8"                                                                                                                                                                                                       |
| Connection thread M12                                                                                                                                                                                                          |
| Hand shower                                                                                                                                                                                                                    |
| Number of functions 3                                                                                                                                                                                                          |
| Anti-calc Yes                                                                                                                                                                                                                  |