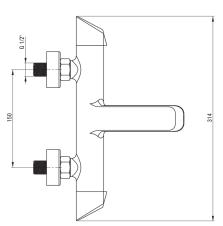

## Product code: BQA\_R10M EAN: 5907650833178 Color: brushed gold Warranty [years]: 7

| Mixer                  |                    |
|------------------------|--------------------|
| Finish                 | brushed gold       |
| Material               | brass              |
| Mixer type             | two-handle, mixer  |
| Installation method    | wall-mounted       |
| Acoustic group [db]    | l (x ≤ 20)         |
| Check valves           | Yes                |
| Mixer cartridge        |                    |
| Ceramic cartridge size | 35 mm              |
| Spout                  |                    |
| Spout type             | still              |
| Mixer spout range [mm] | 184                |
| Function switch        |                    |
| Switch type            | ceramic mechanical |
| Aerator                |                    |
| Aerator type           | silicone           |
| Aerator size           | M24                |
| Water flow reduction   | missing            |