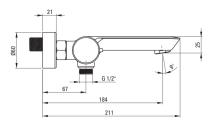

## Product code: BQA\_R10M EAN: 5907650833178 Color: brushed gold Warranty [years]: 7

| Mixer                  |                    |
|------------------------|--------------------|
| Finish                 | brushed gold       |
| Material               | brass              |
| Mixer type             | two-handle, mixer  |
| Installation method    | wall-mounted       |
| Acoustic group [db]    | l (x ≤ 20)         |
| Check valves           | Yes                |
| Mixer cartridge        |                    |
| Ceramic cartridge size | 35 mm              |
| Spout                  |                    |
| Spout type             | still              |
| Mixer spout range [mm] | 184                |
| Function switch        |                    |
| Switch type            | ceramic mechanical |
| Aerator                |                    |
| Aerator type           | silicone           |
| Aerator size           | M24                |
| Water flow reduction   | missing            |