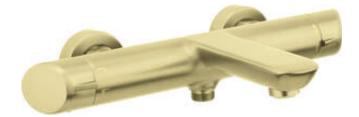

## ARNIKA Bath mixer, wall-mounted

## Product code: BQA\_R10M EAN: 5907650833178 Color: brushed gold Warranty [years]: 7

| Mixer                  |                    |
|------------------------|--------------------|
| Finish                 | brushed gold       |
| Material               | brass              |
| Mixer type             | two-handle, mixer  |
| Installation method    | wall-mounted       |
| Acoustic group [db]    | l (x ≤ 20)         |
| Check valves           | Yes                |
| Mixer cartridge        |                    |
| Ceramic cartridge size | 35 mm              |
| Spout                  |                    |
| Spout type             | still              |
| Mixer spout range [mm] | 184                |
| Function switch        |                    |
| Switch type            | ceramic mechanical |
| Aerator                |                    |
| Aerator type           | silicone           |
| Aerator size           | M24                |
| Water flow reduction   | missing            |