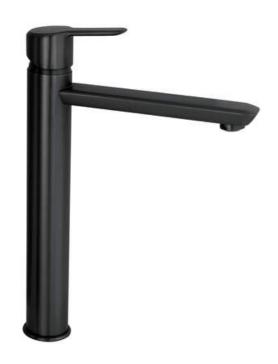

## ARNIKA

## Washbasin tap, tall

% deante

**Product code**: BQA\_N20N **EAN**: 5907650828075

Color: nero

Warranty [years]: 7

| Mixer                  |                      |
|------------------------|----------------------|
| Finish                 | nero                 |
| Material               | brass                |
| Mixer type             | single-handle, mixer |
| Installation method    | standing             |
| Flow class [I/min]     | Z - 4-9 l/min        |
| Acoustic group [db]    | I (x ≤ 20)           |
| Mixer cartridge        |                      |
| Ceramic cartridge size | 35 mm                |
| Spout                  |                      |
| Spout type             | still                |
| Mixer spout range [mm] | 170                  |
| Material               | brass                |
| Aerator                |                      |
| Aerator type           | silicone             |
| Aerator size           | M22                  |
| Connecting hose        |                      |
| Length [mm]            | 450                  |