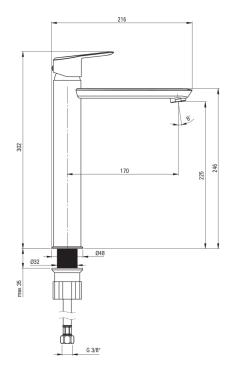

## Washbasin tap, tall

% deante

**Product code**: BQA\_N20N **EAN**: 5907650828075

Color: nero

Warranty [years]: 7

| Mixer                  |                      |
|------------------------|----------------------|
| Finish                 | nero                 |
| Material               | brass                |
| Mixer type             | single-handle, mixer |
| Installation method    | standing             |
| Flow class [I/min]     | Z - 4-9 l/min        |
| Acoustic group [db]    | I (x ≤ 20)           |
| Mixer cartridge        |                      |
| Ceramic cartridge size | 35 mm                |
| Spout                  |                      |
| Spout type             | still                |
| Mixer spout range [mm] | 170                  |
| Material               | brass                |
| Aerator                |                      |
| Aerator type           | silicone             |
| Aerator size           | M22                  |
| Connecting hose        |                      |
| Length [mm]            | 450                  |

3/8"

M10