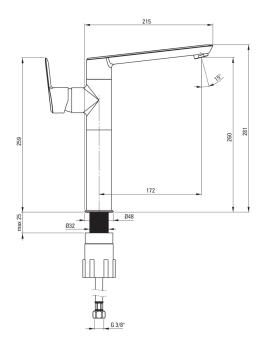

## Washbasin tap, tall

**Product code**: BQA\_N20K **EAN**: 5907650826415

Color: nero

Warranty [years]: 7

| Mixer                                          |                      |
|------------------------------------------------|----------------------|
|                                                |                      |
| Finish                                         | nero                 |
| Material                                       | brass                |
| Mixer type                                     | single-handle, mixer |
| Installation method                            | standing             |
| Acoustic group [db]                            | I (x ≤ 20)           |
| Mixer cartridge                                |                      |
| Ceramic cartridge size                         | 35 mm                |
| Spout                                          |                      |
| Spout type                                     | swivel               |
| Mixer spout range [mm]                         | 172                  |
| Material                                       | brass                |
| _                                              |                      |
| Aerator                                        |                      |
|                                                | silicone             |
| Aerator type Aerator size                      | silicone<br>M22      |
| Aerator type                                   |                      |
| Aerator type Aerator size Water flow reduction | M22                  |
| Aerator type<br>Aerator size                   | M22                  |

3/8"

M10