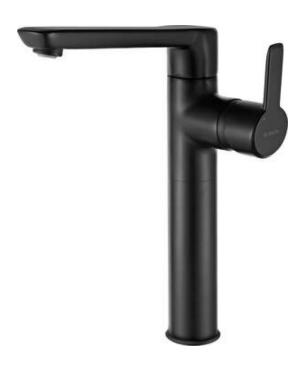

## Washbasin tap, tall

**Product code**: BQA\_N20K **EAN**: 5907650826415

Color: nero

Warranty [years]: 7

| Mixer                                          |                      |
|------------------------------------------------|----------------------|
|                                                |                      |
| Finish                                         | nero                 |
| Material                                       | brass                |
| Mixer type                                     | single-handle, mixer |
| Installation method                            | standing             |
| Acoustic group [db]                            | I (x ≤ 20)           |
| Mixer cartridge                                |                      |
| Ceramic cartridge size                         | 35 mm                |
| Spout                                          |                      |
| Spout type                                     | swivel               |
| Mixer spout range [mm]                         | 172                  |
| Material                                       | brass                |
| _                                              |                      |
| Aerator                                        |                      |
|                                                | silicone             |
| Aerator type Aerator size                      | silicone<br>M22      |
| Aerator type                                   |                      |
| Aerator type Aerator size Water flow reduction | M22                  |
| Aerator type<br>Aerator size                   | M22                  |

## Features:

Installation thread

Connection thread

- Design full of beauty and harmony
- The variety of colours gives many arrangement possibilities
- · Innovative, durable and easy to clean Nero coating
- The mixer is equipped with a stream aerator
- Silicone aerator for easy limescale removal
- 45 cm connection hoses included
- The lever on the side makes it easier to keep the spout clean
- The mixer body is made of the highest quality brass
- The mounting sleeve facilitates the installation of the mixer
- Only the best materials, the quality of which has been confirmed by laboratory tests
- we recommend buying a universal plug in the color of the mixer
- The offer includes a cleaning agent for fixtures in all colors