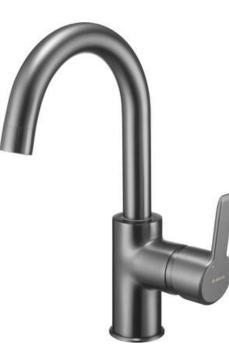

## ARNIKA Washbasin tap

Product code: BQA\_D24M EAN: 5908212097700 Color: titanium Warranty [years]: 7

## Mixer titanium Finish brass Material single-handle, mixer Mixer type Installation method standing I (x ≤ 20) Acoustic group [db] Mixer cartridge 35 mm Ceramic cartridge size Spout swivel Spout type Mixer spout range [mm] 135 stainless steel Material Aerator silicone Aerator type Aerator size M22 **Connecting hose** 450 Length [mm] 3/8" Installation thread