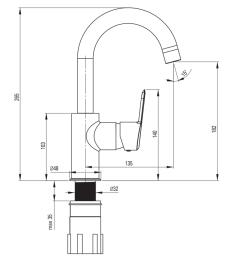

## Mixer titanium Finish brass Material single-handle, mixer Mixer type Installation method standing I (x ≤ 20) Acoustic group [db] Mixer cartridge 35 mm Ceramic cartridge size Spout swivel Spout type Mixer spout range [mm] 135 stainless steel Material Aerator silicone Aerator type Aerator size M22 **Connecting hose** 450 Length [mm] 3/8" Installation thread