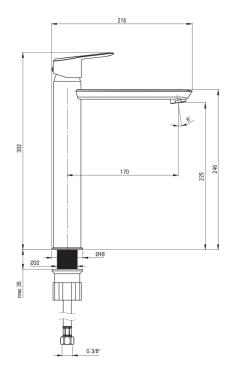

## Washbasin tap, tall

**Product code**: BQA\_D20N **EAN**: 5907650828068

Color: titanium
Warranty [years]: 7

| Mixer                  |                      |
|------------------------|----------------------|
| Finish                 | titanium             |
| Material               | brass                |
| Mixer type             | single-handle, mixer |
| Installation method    | standing             |
| Flow class [l/min]     | Z - 4-9 l/min        |
| Acoustic group [db]    | I (x ≤ 20)           |
| Mixer cartridge        |                      |
| Ceramic cartridge size | 35 mm                |
| Spout                  |                      |
| Spout type             | still                |
| Mixer spout range [mm] | 170                  |
| Material               | brass                |
| Aerator                |                      |
| Aerator type           | silicone             |
| Aerator size           | M22                  |
| Connecting hose        |                      |
| Length [mm]            | 450                  |
| Installation thread    | 3/8"                 |