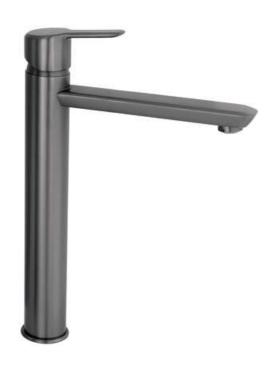

## ARNIKA

## Washbasin tap, tall

**Product code**: BQA\_D20N **EAN**: 5907650828068

Color: titanium
Warranty [years]: 7

| Mixer                  |                      |
|------------------------|----------------------|
| Finish                 | titanium             |
| Material               | brass                |
| Mixer type             | single-handle, mixer |
| Installation method    | standing             |
| Flow class [l/min]     | Z - 4-9 l/min        |
| Acoustic group [db]    | I (x ≤ 20)           |
| Mixer cartridge        |                      |
| Ceramic cartridge size | 35 mm                |
| Spout                  |                      |
| Spout type             | still                |
| Mixer spout range [mm] | 170                  |
| Material               | brass                |
| Aerator                |                      |
| Aerator type           | silicone             |
| Aerator size           | M22                  |
| Connecting hose        |                      |
| Length [mm]            | 450                  |
| Installation thread    | 3/8"                 |

## Features:

Connection thread

- Design full of beauty and harmony
- The variety of colours gives many arrangement possibilities

M10

- The mixer body is made of the highest quality brass
- The mixer is equipped with a stream aerator
- 45 cm connection hoses included
- Only the best materials, the quality of which has been confirmed by laboratory tests
- Silicone aerator for easy limescale removal
- $\ensuremath{^{\bullet}}$  Innovative, durable and easy to clean Titanium coating
- The offer includes a cleaning agent for fixtures in all colors