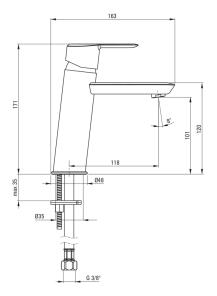

## **ARNIKA** Washbasin tap

Product code: BQA\_D20M EAN: 5907650826446

Color: titanium Warranty [years]: 7

| Mixer                  |                      |
|------------------------|----------------------|
| Finish                 | titanium             |
|                        |                      |
| Material               | brass                |
| Mixer type             | single-handle, mixer |
| Installation method    | standing             |
| Flow class [l/min]     | Z - 4-9 l/min        |
| Acoustic group [db]    | I (x ≤ 20)           |
| Mixer cartridge        |                      |
| Ceramic cartridge size | 35 mm                |
| Spout                  |                      |
| Spout type             | still                |
| Mixer spout range [mm] | 118                  |
| Material               | brass                |
| Aerator                |                      |
| Aerator type           | silicone             |
| Aerator size           | M22                  |
| Connecting base        |                      |
| Connecting hose        | /50                  |
| Length [mm]            | 450                  |
| Installation thread    | 3/8"                 |
| Connection thread      | M10                  |