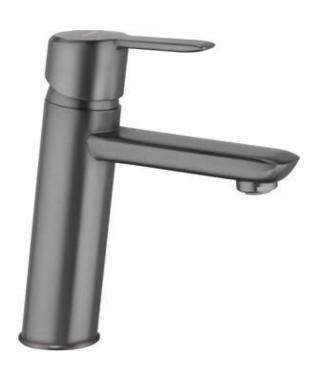

## **ARNIKA** Washbasin tap

Product code: BQA\_D20M EAN: 5907650826446

Color: titanium Warranty [years]: 7

| Mixer                  |                      |
|------------------------|----------------------|
| Finish                 | titanium             |
|                        |                      |
| Material               | brass                |
| Mixer type             | single-handle, mixer |
| Installation method    | standing             |
| Flow class [l/min]     | Z - 4-9 l/min        |
| Acoustic group [db]    | I (x ≤ 20)           |
| Mixer cartridge        |                      |
| Ceramic cartridge size | 35 mm                |
| Spout                  |                      |
| Spout type             | still                |
| Mixer spout range [mm] | 118                  |
| Material               | brass                |
| Aerator                |                      |
| Aerator type           | silicone             |
| Aerator size           | M22                  |
| Connecting base        |                      |
| Connecting hose        | /50                  |
| Length [mm]            | 450                  |
| Installation thread    | 3/8"                 |
| Connection thread      | M10                  |

## Features:

- Design full of beauty and harmony
- The variety of colours gives many arrangement possibilities
- The mixer body is made of the highest quality brass
- Silicone aerator for easy limescale removal
- The mixer is equipped with a stream aerator
- 45 cm connection hoses included
- Z flow class (4-9 l/min) allowing for water consumption reduction
- · Innovative, durable and easy to clean Titanium coating
- Only the best materials, the quality of which has been confirmed by laboratory tests
- we recommend buying a universal plug in the color of the mixer
- The offer includes a cleaning agent for fixtures in all colors