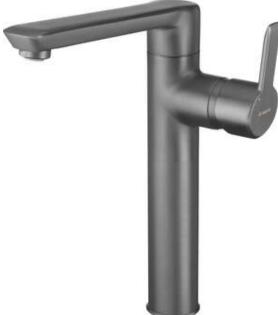

## ARNIKA Washbasin tap, tall

Product code: BQA\_D20K EAN: 5907650826439 Color: titanium Warranty [years]: 7

## Features:

Installation thread

Connection thread

• Design full of beauty and harmony

- Innovative, durable and easy to clean Titanium coating
- The mixer body is made of the highest quality brass
- The mixer is equipped with a stream aerator
- The mounting sleeve facilitates the installation of the mixer
- 45 cm connection hoses included
- Silicone aerator for easy limescale removal
- The lever on the side makes it easier to keep the spout clean
- The variety of colours gives many arrangement possibilities
- Only the best materials, the quality of which has been confirmed by laboratory tests
- we recommend buying a universal plug in the color of the mixer
- The offer includes a cleaning agent for fixtures in all colors