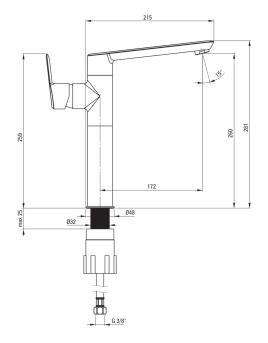

## Mixer titanium Finish brass Material single-handle, mixer Mixer type Installation method standing I (x ≤ 20) Acoustic group [db] Mixer cartridge 35 mm Ceramic cartridge size Spout swivel Spout type Mixer spout range [mm] 172 brass Material Aerator silicono

| Aerator type         | SILICUITE  |  |
|----------------------|------------|--|
| Aerator size         | M22        |  |
| Water flow reduction | to 9 l/min |  |
| Connecting hose      |            |  |
| Lenath [mm]          | 450        |  |

3/8" M10