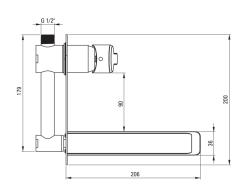

## Mixer chrome Finish Material brass single-handle, mixer Mixer type concealed Installation method Flow class [l/min] Z - 4-9 l/min Acoustic group [db] $I(x \le 20)$ Mixer cartridge 35 mm Ceramic cartridge size Spout still Spout type Mixer spout range [mm] 180 Material brass Aerator silicone Aerator type M24 Aerator size Water flow reduction missing