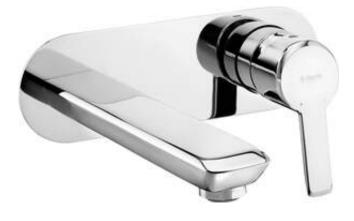

## ARNIKA Washbasin tap, concealed

## Mixer chrome Finish Material brass single-handle, mixer Mixer type concealed Installation method Flow class [l/min] Z - 4-9 l/min Acoustic group [db] $I(x \le 20)$ Mixer cartridge 35 mm Ceramic cartridge size Spout still Spout type Mixer spout range [mm] 180 Material brass Aerator silicone Aerator type M24 Aerator size Water flow reduction missing