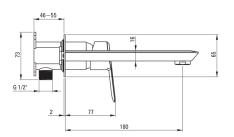

## Mixer chrome Finish Material brass single-handle, mixer Mixer type concealed Installation method Flow class [l/min] Z - 4-9 l/min Acoustic group [db] $I(x \le 20)$ Mixer cartridge 35 mm Ceramic cartridge size Spout still Spout type Mixer spout range [mm] 180 Material brass Aerator silicone Aerator type M24 Aerator size Water flow reduction missing