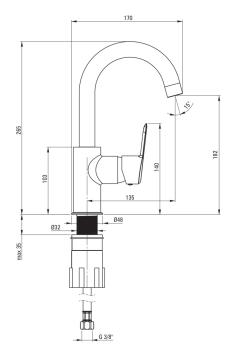

## ARNIKA Washbasin tap

**Product code**: BQA\_024M **EAN**: 5908212097687

Color: chrome
Warranty [years]: 7

| Mixer                  |                      |
|------------------------|----------------------|
| Finish                 | chrome               |
| Material               | brass                |
| Mixer type             | single-handle, mixer |
| Installation method    | standing             |
| Acoustic group [db]    | I (x ≤ 20)           |
| Mixer cartridge        |                      |
| Ceramic cartridge size | 35 mm                |
| Spout                  |                      |
| Spout type             | swivel               |
| Mixer spout range [mm] | 135                  |
| Material               | stainless steel      |
| Aerator                |                      |
| Aerator type           | silicone             |
| Aerator size           | M22                  |
| Connecting hose        |                      |
| Length [mm]            | 450                  |
| Installation thread    | 3/8"                 |
| Connection thread      | M10                  |