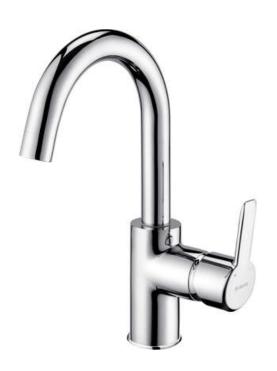

## ARNIKA Washbasin tap

**Product code**: BQA\_024M **EAN**: 5908212097687

Color: chrome
Warranty [years]: 7

| Mixer                  |                      |
|------------------------|----------------------|
| Finish                 | chrome               |
| Material               | brass                |
| Mixer type             | single-handle, mixer |
| Installation method    | standing             |
| Acoustic group [db]    | I (x ≤ 20)           |
| Mixer cartridge        |                      |
| Ceramic cartridge size | 35 mm                |
| Spout                  |                      |
| Spout type             | swivel               |
| Mixer spout range [mm] | 135                  |
| Material               | stainless steel      |
| Aerator                |                      |
| Aerator type           | silicone             |
| Aerator size           | M22                  |
| Connecting hose        |                      |
| Length [mm]            | 450                  |
| Installation thread    | 3/8"                 |
| Connection thread      | M10                  |

## Features:

- \* Design full of beauty and harmony
- The mixer body is made of the highest quality brass
- The mixer is equipped with a stream aerator
- Silicone aerator for easy limescale removal
- The mounting sleeve facilitates the installation of the mixer
- 45 cm connection hoses included
- The lever on the side makes it easier to keep the spout clean
- The variety of colours gives many arrangement possibilities
- Only the best materials, the quality of which has been confirmed by laboratory tests
- we recommend buying a universal plug in the color of the mixer
- The offer includes a cleaning agent for fixtures in all colors