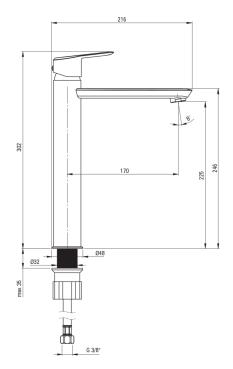

## Washbasin tap, tall

Product code: BQA\_020N EAN: 5907650828051

Color: chrome Warranty [years]: 7

| Mixer                  |                      |
|------------------------|----------------------|
| Finish                 | chrome               |
| Material               | brass                |
| Mixer type             | single-handle, mixer |
| Installation method    | standing             |
| Flow class [l/min]     | Z - 4-9 l/min        |
| Acoustic group [db]    | I (x ≤ 20)           |
| Mixer cartridge        |                      |
| Ceramic cartridge size | 35 mm                |
| Spout                  |                      |
| Spout type             | still                |
| Mixer spout range [mm] | 170                  |
| Material               | brass                |
| Aerator                |                      |
| Aerator type           | silicone             |
| Aerator size           | M22                  |
| Connecting hose        |                      |
| Length [mm]            | 450                  |
| Installation thread    | 3/8"                 |