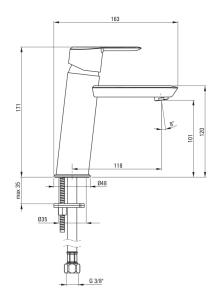

## Mixer

| I'IIACI                |                      |
|------------------------|----------------------|
| Finish                 | chrome               |
| Material               | brass                |
| Mixer type             | single-handle, mixer |
| Installation method    | standing             |
| Flow class [l/min]     | Z - 4-9 l/min        |
| Acoustic group [db]    | l (x ≤ 20)           |
| Mixer cartridge        |                      |
| Ceramic cartridge size | 35 mm                |
| Spout                  |                      |
| Spout type             | still                |
| Mixer spout range [mm] | 118                  |
| Material               | brass                |
| Aerator                |                      |
| Aerator type           | silicone             |
| Aerator size           | M22                  |
| Connecting hose        |                      |
| Length [mm]            | 450                  |
| Installation thread    | 3/8"                 |
| Connection thread      | M10                  |
|                        |                      |