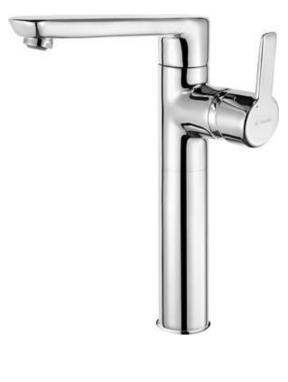

## ARNIKA Washbasin tap, tall

Product code: BQA\_020K EAN: 5907650827276 Color: chrome Warranty [years]: 7

## Features:

Connection thread

Design full of beauty and harmony

- The mixer body is made of the highest quality brass
- The mixer is equipped with a stream aerator
- Silicone aerator for easy limescale removal
- The mounting sleeve facilitates the installation of the mixer
- 45 cm connection hoses included
- The variety of colours gives many arrangement possibilities
- Only the best materials, the quality of which has been confirmed by laboratory tests