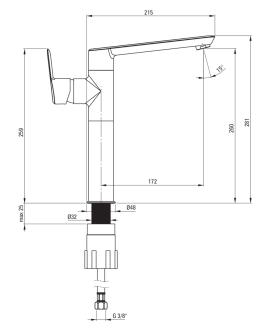

## chrome Finish Material brass mixer, single-handle Mixer type Installation method standing I (x ≤ 20) Acoustic group [db] Mixer cartridge 35 mm Ceramic cartridge size Spout swivel Spout type Mixer spout range [mm] 172 brass Material Aerator silicone Aerator type Aerator size M22 Water flow reduction to 9 l/min **Connecting hose** 450 Length [mm] Installation thread 3/8"