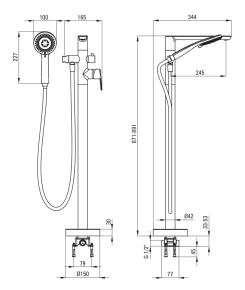

## Bath mixer, freestanding

**Product code:** BQA\_017M **EAN:** 5907650827672

Color: chrome
Warranty [years]: 7

| Mixer                  |                                 |
|------------------------|---------------------------------|
| Finish                 | chrome                          |
| Material               | brass                           |
| Mixer type             | mixer, single-handle            |
| Installation method    | floor                           |
| Acoustic group [db]    | II (20 < x ≤ 30)                |
| Check valves           | Yes                             |
| Additional features    | adjustable shower head<br>angle |
| Mixer cartridge        |                                 |
| Ceramic cartridge size | 35 mm                           |
| Sacut                  |                                 |
| Spout                  | hence                           |
| Material               | brass                           |
| Function switch        |                                 |
| Switch type            | ceramic mechanical              |
| Aerator                |                                 |
| Aerator type           | coin-slot                       |
| Aerator size           | M24                             |
| Hose                   |                                 |
| Length [mm]            | 1500                            |
| Braid type             | not applicable                  |
| Anti-twist             | 1                               |
| Hand shower            |                                 |
| Number of functions    | 3                               |
| Anti-calc              | Yes                             |
| Allu Call              | 163                             |