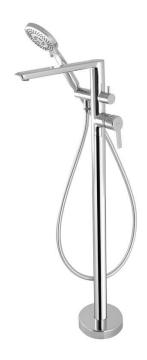

## Bath mixer, freestanding

**Product code:** BQA\_017M **EAN:** 5907650827672

Color: chrome
Warranty [years]: 7

| Mixer                  |                                 |
|------------------------|---------------------------------|
| Finish                 | chrome                          |
| Material               | brass                           |
| Mixer type             | mixer, single-handle            |
| Installation method    | floor                           |
| Acoustic group [db]    | II (20 < x ≤ 30)                |
| Check valves           | Yes                             |
| Additional features    | adjustable shower head<br>angle |
| Mixer cartridge        |                                 |
| Ceramic cartridge size | 35 mm                           |
| Sacut                  |                                 |
| Spout                  | hence                           |
| Material               | brass                           |
| Function switch        |                                 |
| Switch type            | ceramic mechanical              |
| Aerator                |                                 |
| Aerator type           | coin-slot                       |
| Aerator size           | M24                             |
| Hose                   |                                 |
| Length [mm]            | 1500                            |
| Braid type             | not applicable                  |
| Anti-twist             | 1                               |
| Hand shower            |                                 |
| Number of functions    | 3                               |
| Anti-calc              | Yes                             |
| Allu Call              | 163                             |

## Features:

- The mixer is equipped with non-return valves so that the mixed water does not flow back into the installation
- Coin-slot aerator
- Mechanical ceramic function switch
- Anti-twist system, preventing the hose from twisting
- Anti-calc system facilitating the removal of limescale deposits
- Design full of beauty and harmony
- The offer includes a cleaning agent for fixtures in all colors